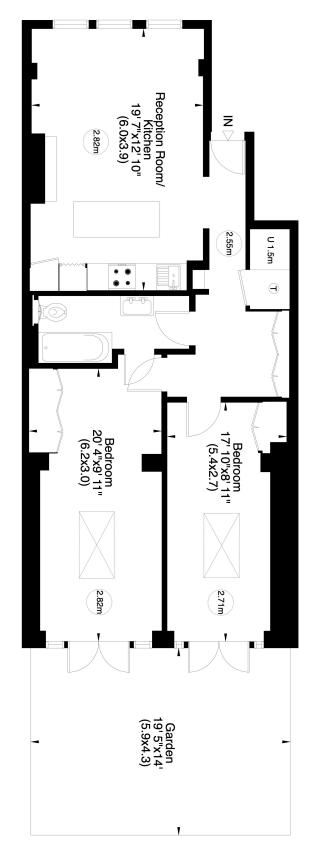

# Woodberry Avenue, N21

Gross internal area (approx.)
72 Sq m (777 Sq ft) Including Under 1.5m
71 Sq m (768 Sq ft) Excluding Under 1.5m
For identification only, Not to Scale

### **Ground Floor**