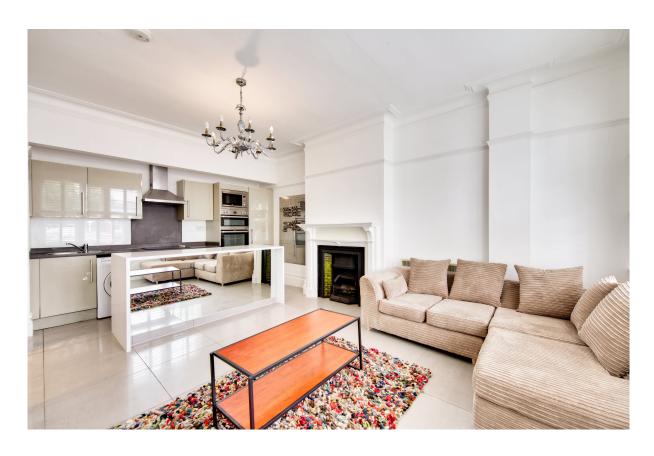

### **WOODBERRY AVENUE, WINCHMORE HILL, N21**

A very desirable two double bedroom garden flat located upon this popular residential street within the heart of Winchmore Hill. The accommodation, that extends to approximately 800 sq ft, comprises entrance hall with built in cupboards and doors leading to: reception room to front aspect with open plan, fully applianced, kitchen with a central island separating the two, two large double bedrooms to rear aspect (both with in-built wardrobes and double doors leading to south facing rear garden) and a fully tiled family bathroom suite. The property is presented in very good order and mixes contemporary styling such as fully tiled flooring with period features to include coving, picture rails and a feature fireplace to the reception.