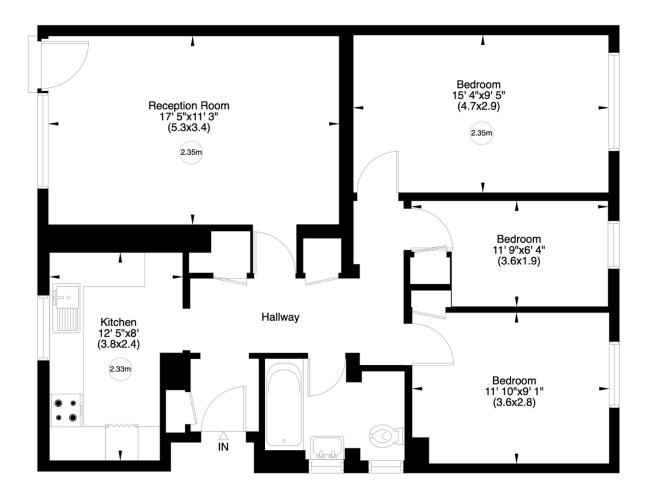

Culloden Road, EN2 Gross internal area (approx.) 79 Sq m (846 Sq ft) For identification only, Not to Scale

## First Floor

Not to scale, for guidance only and must not be relied upon as a statement of fact. All measurements and areas are approximate only (and have been prepared in accordance with the current edition of the RICS Code of Measuring Practice).