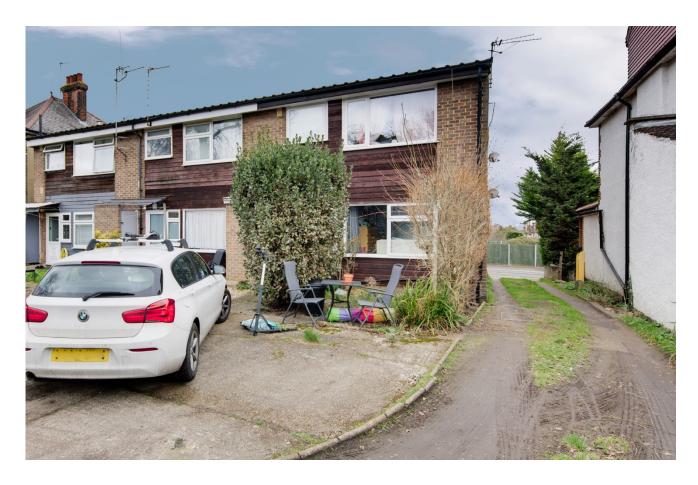

## HOPPERS ROAD, WINCHMORE HILL, N21

A large one bedroom ground floor maisonette located within a low-rise purpose built block upon Hoppers Road, therefore well positioned for the many and varied amenities of Winchmore Hill. The accommodation, which extends to 580 sq ft, comprises entrance lobby leading to Reception Room to front aspect, with floor to ceiling windows (so light and bright), and a large under-stair storage cupboard. An internal lobby (with further storage) has doors leading to: Galley Kitchen with door to rear West Facing Garden, spacious Bedroom with inbuilt wardrobes and a fully tiled Bathroom suite. Externally, to the rear, there is a storage shed, semi enclosed communal garden and off street parking (non-demised). The property benefits from UPVC double glazing throughout and laminate wood flooring.

The location affords easy access to the shopping and leisure amenities of both Winchmore Hill Green and Winchmore Hill Broadway. These include many independent retailers, bars, restaurants and a Sainsbury's Superstore. A series of public footpaths provide pedestrian access through to Winchmore Hill Station (Overground) with regular commuter services to both London's Moorgate and Kings Cross Stations. Grovelands Park with its green open spaces, woods and tennis courts is also nearby.