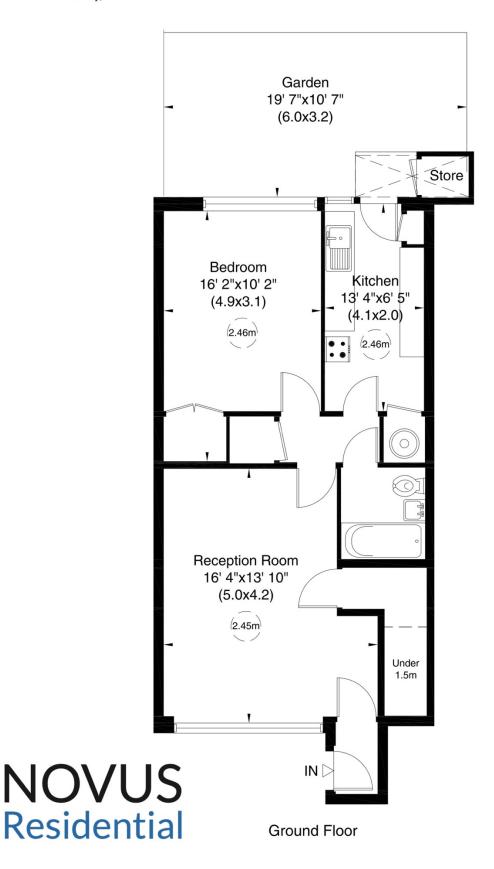

## Hoppers Road, N21

Gross internal area (approx.) 54 Sq m (579 Sq ft) Inlcuding Store and Under 1.5m

52 Sq m (554 Sq ft) Excluding Store and Under 1.5m

For identification only, Not to Scale