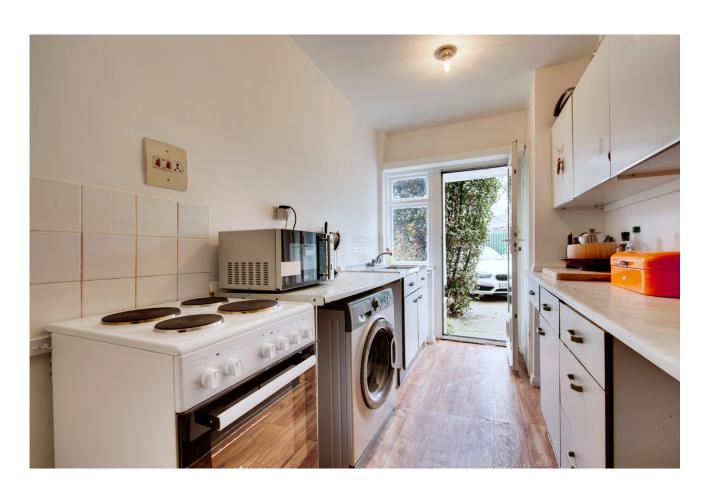

## HOPPERS ROAD, WINCHMORE HILL, N21

A large one bedroom ground floor maisonette located within a low-rise purpose built block upon Hoppers Road, therefore well positioned for the many and varied amenities of Winchmore Hill. The accommodation, which extends to 580 sq ft, comprises entrance lobby leading to Reception Room to front aspect, with floor to ceiling windows (so light and bright), and a large under-stair storage cupboard. An internal lobby (with further storage) has doors leading to: Galley Kitchen with door to rear West Facing Garden, spacious Bedroom with inbuilt wardrobes and a fully tiled Bathroom suite. Externally, to the rear, there is a storage shed, semi enclosed communal garden and off street parking (non-demised). The property benefits from UPVC double glazing throughout and laminate wood flooring.