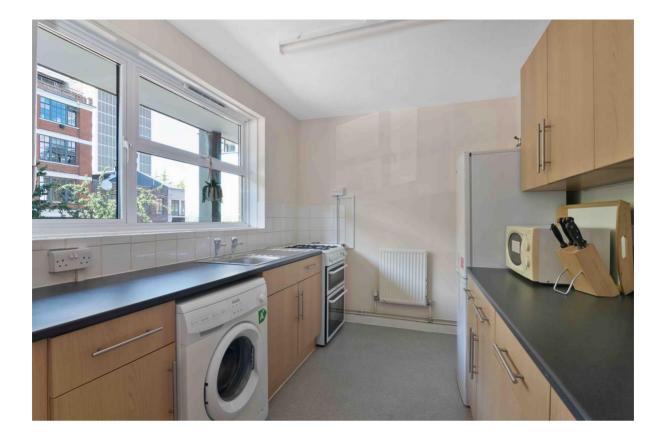

## **ROSCOE STREET, LONDON, EC1Y**

A newly decorated purpose built one bedroom apartment located on the first floor of this centrally located building affording easy access to the many and varied amenities upon your doorstep. The accommodation, which extends to approximately 475 sq ft comprises entrance hall with integrated storage cupboards and doors to: reception room, with door to south facing balcony, separate applianced galley kitchen, bedroom with built in wardrobe and bathroom suite. The property features laminate wood flooring to reception and is UPVC double glazed throughout.