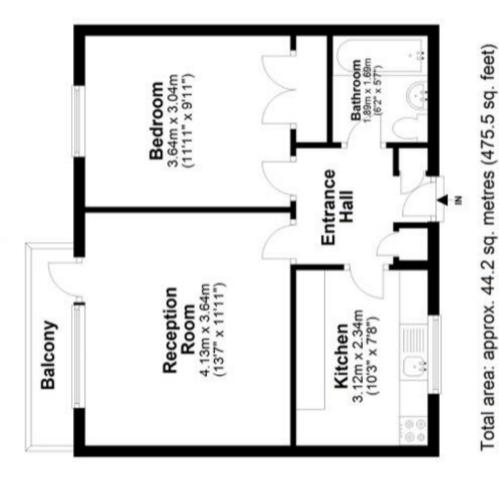

## **ROSCOE STREET, LONDON, EC1Y**

A newly decorated purpose built one bedroom apartment located on the first floor of this centrally located building affording easy access to the many and varied amenities upon your doorstep. The accommodation, which extends to approximately 475 sq ft comprises entrance hall with integrated storage cupboards and doors to: reception room, with door to south facing balcony, separate applianced galley kitchen, bedroom with built in wardrobe and bathroom suite. The property features laminate wood flooring to reception and is UPVC double glazed throughout.

First Floor Approx. 44.2 sq. metres (475.5 sq. feet)

www.propertypics.co.uk Plan produced using PlanUp.

Plan and measurements are for guidance only. Floor plan produced by Propertypics.co.uk.