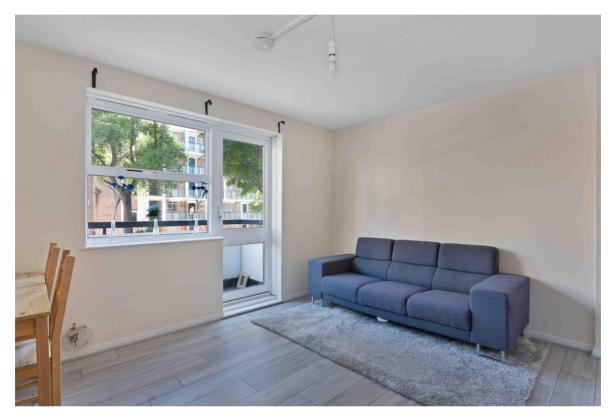

## **ROSCOE STREET, LONDON, EC1Y**

A newly decorated purpose built one bedroom apartment located on the first floor of this centrally located building affording easy access to the many and varied amenities upon your doorstep. The accommodation, which extends to approximately 475 sq ft comprises entrance hall with integrated storage cupboards and doors to: reception room, with door to south facing balcony, separate applianced galley kitchen, bedroom with built in wardrobe and bathroom suite. The property features laminate wood flooring to reception and is UPVC double glazed throughout.