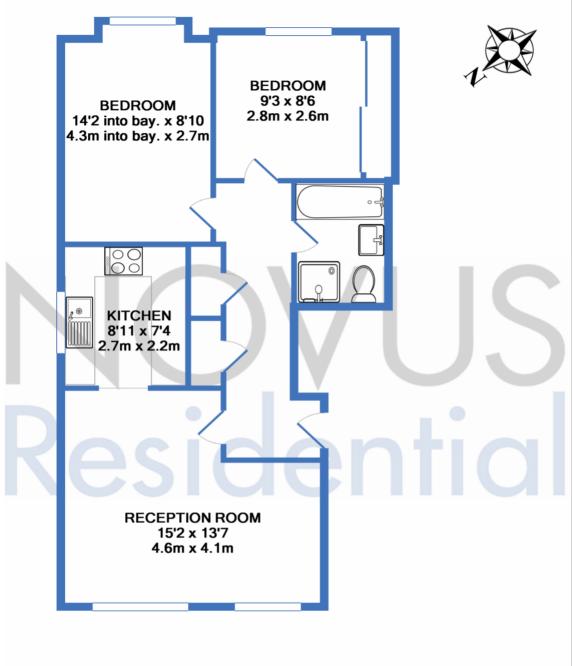

## VERMONT CLOSE, EN2 TOTAL APPROX. FLOOR AREA 601 SQ.FT. (55.8 SQ.M.)

Whilst every attempt has been made to ensure the accuracy of the floor plan contained here, measurements of doors, windows, rooms and any other items are approximate and no responsibility is taken for any error, omission, or mis-statement. This plan is for illustrative purposes only and should be used as such by any prospective purchaser. The services, systems and appliances shown have not been tested and no guarantee as to their operability or efficiency can be given

Made with Metropix ©2015

- These particulars are offered on the understanding that all negotiations are conducted through this company.
- These details and photographs have been prepared for "Novus Residential" in good faith and as a general guide, not a statement of fact.
- Neither these particulars, nor oral representations, form part of any offer or contract and their accuracy cannot be guaranteed.
- Any floor plan provided is for representation purposes only, measurements are approximate and should not be relied upon, whilst every attempt
  has been made to ensure their accuracy the measurements of windows, doors and rooms are approximate and should be used as such by
  prospective purchasers.
- We have not tested any services, systems and appliances mentioned and we cannot verify that they are in working order.
- $\bullet \qquad \text{Should you have a query or complaint about our service, please contact us at } \underline{\text{move@novusresidential.co.uk}} \,.$