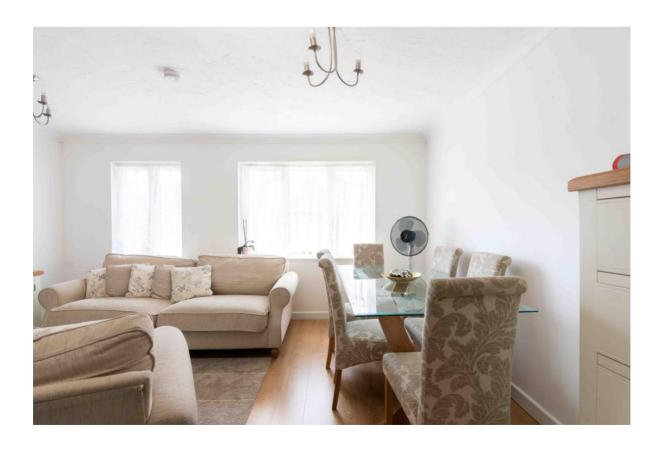

## **VERMONT CLOSE, WAVERLEY ROAD, EN2**

A well-presented first floor (top) two double bedroom apartment in this popular purpose-built block, very well located for easy access to Enfield Town and its many amenities. The apartment which measures approximately 600 sq ft comprises entrance hall with integrated storage cupboard and doors leading to: large reception room, separate (fully applianced) kitchen, two double bedrooms and bathroom suite with separate shower. The property benefits from UPVC double glazing throughout, a designated parking space, independent central heating and hot water, laminate wood flooring, loft access and has attractive communal gardens to both front and rear.