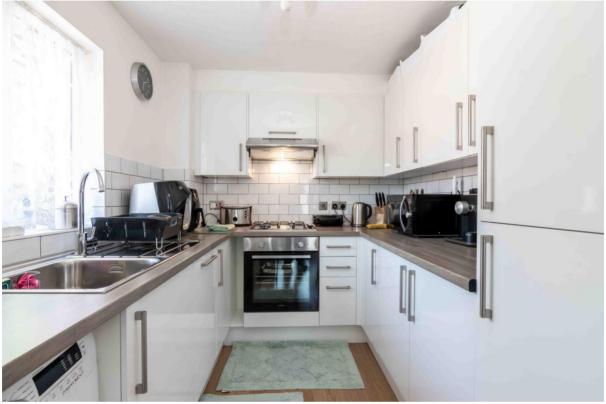

## **VERMONT CLOSE, WAVERLEY ROAD, EN2**

A well-presented first floor (top) two double bedroom apartment in this popular purpose-built block, very well located for easy access to Enfield Town and its many amenities. The apartment which measures approximately 600 sq ft comprises entrance hall with integrated storage cupboard and doors leading to: large reception room, separate (fully applianced) kitchen, two double bedrooms and bathroom suite with separate shower. The property benefits from UPVC double glazing throughout, a designated parking space, independent central heating and hot water, laminate wood flooring, loft access and has attractive communal gardens to both front and rear.