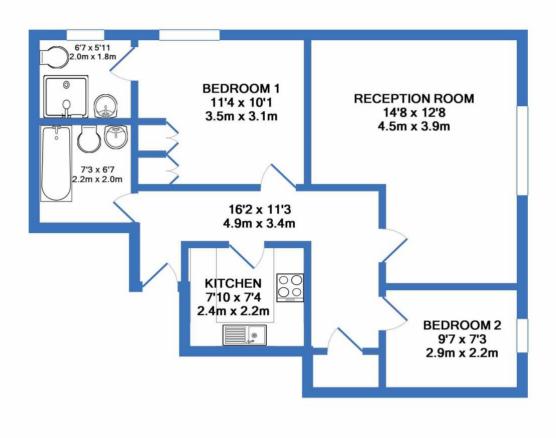

Council Tax: Band E £2,091 (Islington)

MANOR GARDENS, N7 TOTAL APPROX. FLOOR AREA 662 SQ.FT. (61.5 SQ.M.) Whilst every attempt has been made to ensure the accuracy of the floor plan contained here, measurements

of doors, windows, rooms and any other items are approximate and no responsibility is taken for any error, omission, or mis-statement. This plan is for illustrative purposes only and should be used as such by any prospective purchaser. The services, systems and appliances shown have not been tested and no guarantee as to their operability or efficiency can be given Made with Metropix ©2018