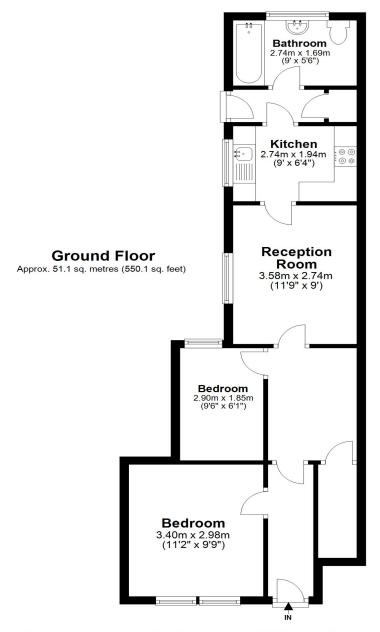

£1,400 PCM

**Un-Furnished** 

**Available: June** 

0208 350 8936 rightmove (A)

find your happy

move@novusresidential.co.uk

Council Tax- Band B- £1432 (Enfield)

Total area: approx. 51.1 sq. metres (550.1 sq. feet)

 $\label{plan} \mbox{Plan and measurements are for guidance only. Floor plan produced by Propertypics.co.uk. \\$ 

www.propertypics.co.uk Plan produced using PlanUp.

- These particulars are offered on the understanding that all negotiations are conducted through this company.
- These details and photographs have been prepared for "Novus Residential" in good faith and as a general guide, not a statement of fact.
- Neither these particulars, nor oral representations, form part of any offer or contract and their accuracy cannot be guaranteed.
- Any floor plan provided is for representation purposes only, measurements are approximate and should not be relied upon,
  whilst every attempt has been made to ensure their accuracy the measurements of windows, doors and rooms are
  approximate and should be used as such by prospective purchasers.
- We have not tested any services, systems and appliances mentioned and we cannot verify that they are in working order.
- Should you have a query or complaint about our service, please contact us at <a href="move@novusresidential.co.uk">move@novusresidential.co.uk</a> .