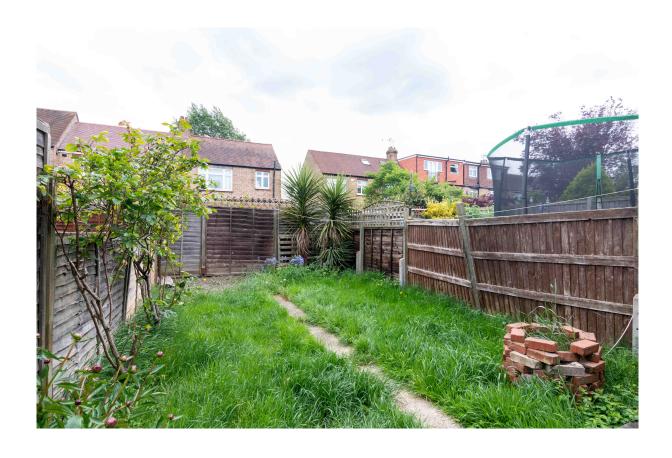

## DRAKE STREET, ENFIELD, EN2

A well presented two-bedroom ground floor maisonette with private garden which is well located for the shops and amenities of Lancaster Road and Enfield Town. The property comprises entrance hall, two bedrooms, reception, new bathroom, and kitchen. The property benefits from its own entrance, private garden, independent hot water and heating and double glazing.