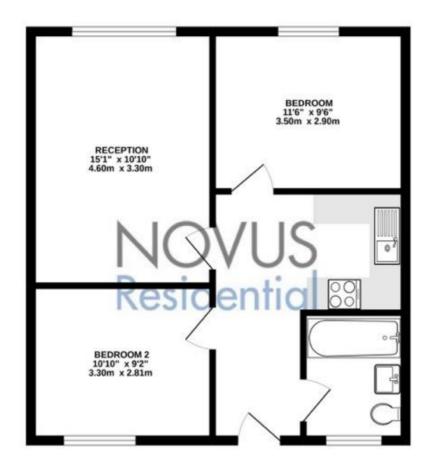

### GROUND FLOOR 542 sq.ft. (50.4 sq.m.) approx.

#### THUNDRIDGE COURT

## TOTAL FLOOR AREA: 542 sq ft (50.4 sq m.) approx.

White overy always have made to ensure the encounty of the Rocytes contained from, resolutions and officers, existence, more and any other forms are appropriated and form operationally in their the any enterior proposal and the contained and the second and the any enterior proposal and the second and the second and the second and the appropriate and applications should be seed as such by any prospection purchases. The absence system and applicance should be asset as such by any prospection purchases. The absence system and applicance should be asset as the appropriate and applications and the appropriate and applications are the appropriate and applications are also applications and applications are applications are applications and applications are applications are applications and applications are applications.