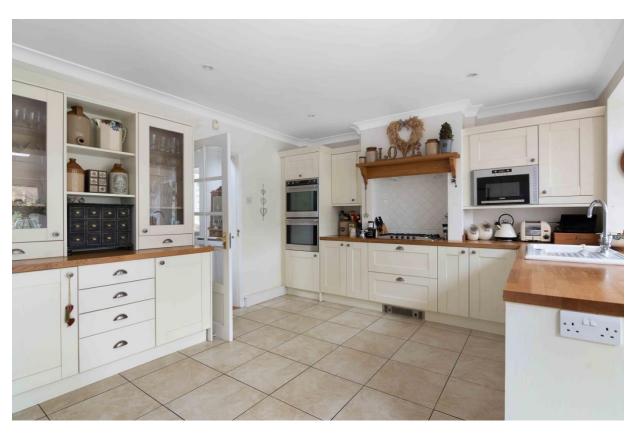

## MARDLEY HILL, WELWYN, AL6

A well-presented and spacious 4 bedroom detached family home which has a beautiful mature garden, large sweeping driveway with parking for several cars and garage. The property which is offered in excellent decorative condition throughout extends to approx. 2230 sqft. The ground floor accommodation consists of a reception hall / study, guest cloakroom, dual aspect sitting room with fireplace, central kitchen / dining room with part vaulted ceiling and doors to terrace, garden room, utility room and garage. The first floor offers four bedrooms, one with en suite shower room, family bathroom and loft access. Additional benefits include double glazing, gas central heating and hot water and planning permission for an extension over the garage.