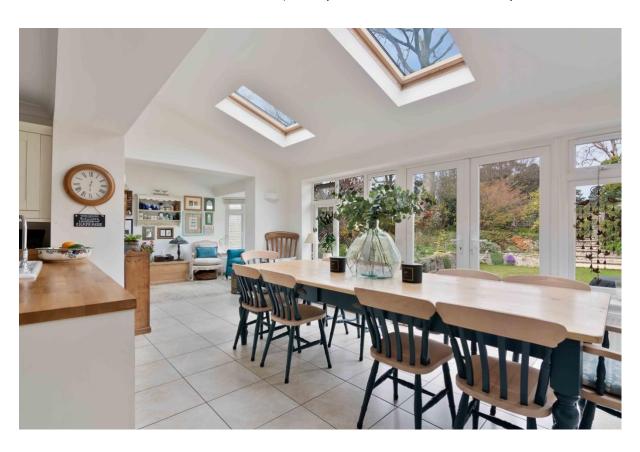

## MARDLEY HILL, WELWYN, AL6

A well-presented and spacious 4 bedroom detached family home which has a beautiful mature garden, large sweeping driveway with parking for several cars and garage. The property which is offered in excellent decorative condition throughout extends to approx. 2230 sqft. The ground floor accommodation consists of a reception hall / study, guest cloakroom, dual aspect sitting room with fireplace, central kitchen / dining room with part vaulted ceiling and doors to terrace, garden room, utility room and garage. The first floor offers four bedrooms, one with en suite shower room, family bathroom and loft access. Additional benefits include double glazing, gas central heating and hot water and planning permission for an extension over the garage.