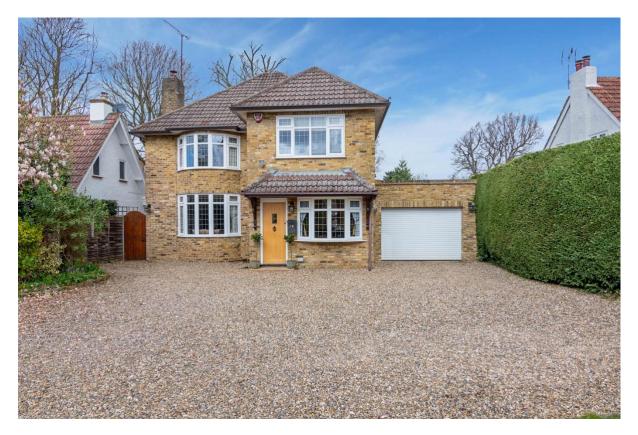

## MARDLEY HILL, WELWYN, AL6

A well-presented and spacious 4 bedroom detached family home which has a beautiful mature garden, large sweeping driveway with parking for several cars and garage. The property which is offered in excellent decorative condition throughout extends to approx. 2230 sqft. The ground floor accommodation consists of a reception hall / study, guest cloakroom, dual aspect sitting room with fireplace, central kitchen / dining room with part vaulted ceiling and doors to terrace, garden room, utility room and garage. The first floor offers four bedrooms, one with en suite shower room, family bathroom and loft access. Additional benefits include double glazing, gas central heating and hot water and planning permission for an extension over the garage.