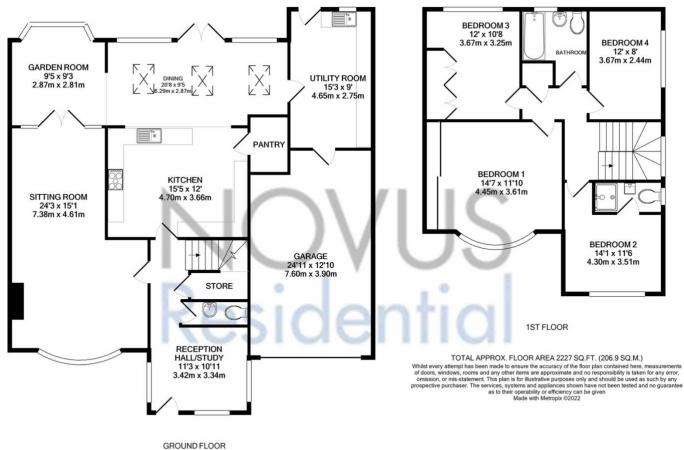

## MARDLEY HILL, WELWYN, AL6

A well-presented and spacious 4 bedroom detached family home which has a beautiful mature garden, large sweeping driveway with parking for several cars and garage. The property which is offered in excellent decorative condition throughout extends to approx. 2230 sqft. The ground floor accommodation consists of a reception hall / study, guest cloakroom, dual aspect sitting room with fireplace, central kitchen / dining room with part vaulted ceiling and doors to terrace, garden room, utility room and garage. The first floor offers four bedrooms, one with en suite shower room, family bathroom and loft access. Additional benefits include double glazing, gas central heating and hot water and planning permission for an extension over the garage.