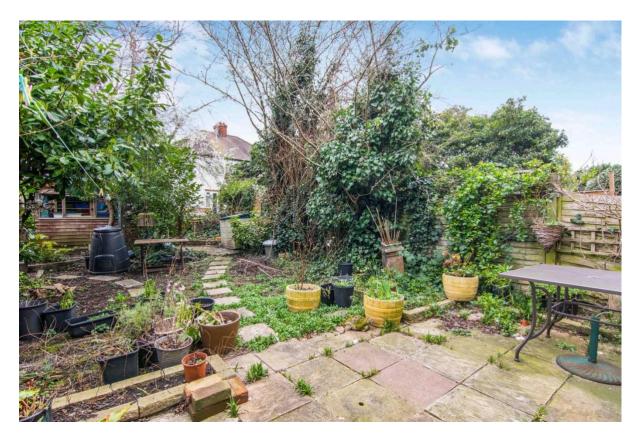

The property, which extends to approximately 1180 sq.ft, comprises entrance hall with doors leading to: guest cloakroom, bedroom four / dining room, kitchen and conservatory with door leading to the southerly facing rear garden. The first floor consists of reception room and master bedroom. The second floor offers two further bedrooms and family bathroom. Additional benefits include double glazing, loft, garden shed, off street parking for 2 cars and a communal green opposite the property.

Doggetts Close is quiet cul-de-sac just off Brookhill Road and is well located for the vast array of restaurants, coffee shops and independent retailers of East Barnet, New Barnet and Cockfosters. Transport options are numerous with several bus routes serving the locale and Oakleigh Park and New Barnet Stations within walking distance. There are also several well-regarded schools nearby.