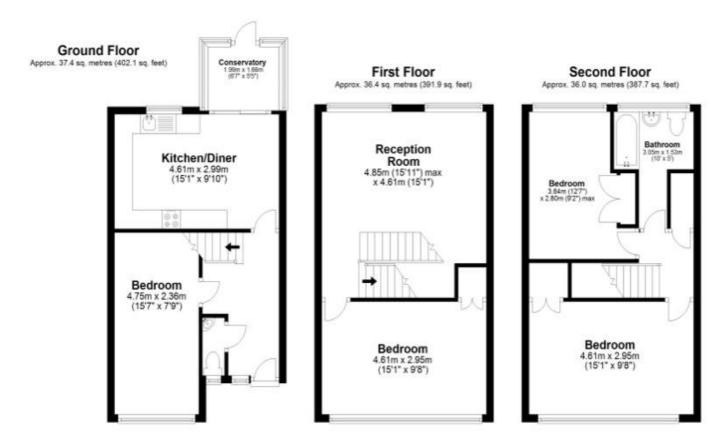

The property, which extends to approximately 1180 sq.ft, comprises entrance hall with doors leading to: guest cloakroom, bedroom four / dining room, kitchen and conservatory with door leading to the southerly facing rear garden. The first floor consists of reception room and master bedroom. The second floor offers two further bedrooms and family bathroom. Additional benefits include double glazing, loft, garden shed, off street parking for 2 cars and a communal green opposite the property.

Total area: approx. 109.8 sq. metres (1181.6 sq. feet)
Plan and measurements are for guidance only. Floor plan produced by Propertypics.co.uk.

Www.propertypics.co.uk
Plan produced using Plantup.

- These particulars are offered on the understanding that all negotiations are conducted through this company.
- These details and photographs have been prepared for "Novus Residential" in good faith and as a general guide, not a statement of fact.
- Neither these particulars, nor oral representations, form part of any offer or contract and their accuracy cannot be guaranteed.
- Any floor plan provided is for representation purposes only, measurements are approximate and should
  not be relied upon, whilst every attempt has been made to ensure their accuracy the measurements of
  windows, doors and rooms are approximate and should be used as such by prospective purchasers.
- We have not tested any services, systems and appliances mentioned and we cannot verify that they are in working order.
- Should you have a query or complaint about our service, please contact us at move@novusresidential.co.uk