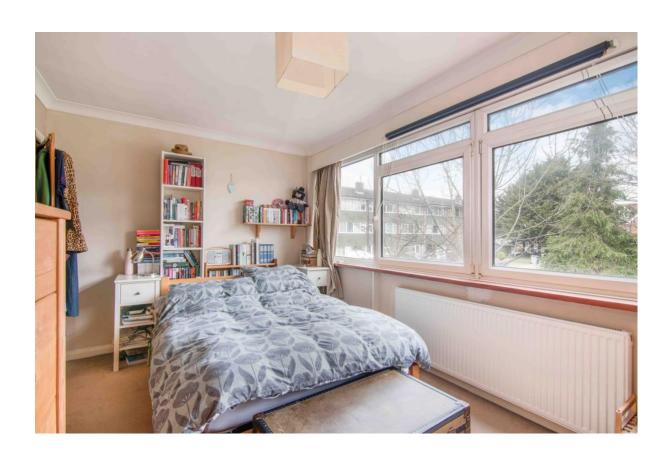

The property, which extends to approximately 1180 sq.ft, comprises entrance hall with doors leading to: guest cloakroom, bedroom four / dining room, kitchen and conservatory with door leading to the southerly facing rear garden. The first floor consists of reception room and master bedroom. The second floor offers two further bedrooms and family bathroom. Additional benefits include double glazing, loft, garden shed, off street parking for 2 cars and a communal green opposite the property.