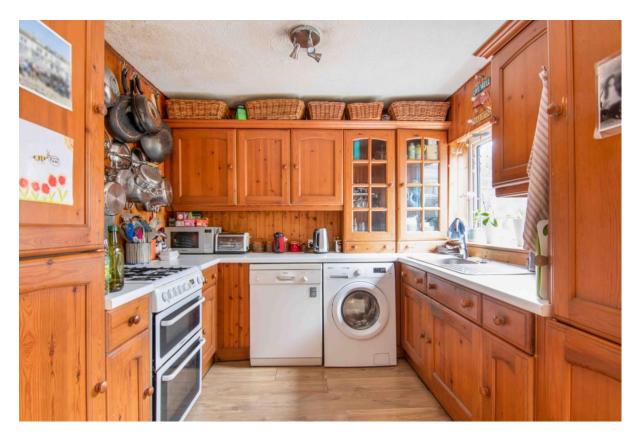

The property, which extends to approximately 1180 sq.ft, comprises entrance hall with doors leading to: guest cloakroom, bedroom four / dining room, kitchen and conservatory with door leading to the southerly facing rear garden. The first floor consists of reception room and master bedroom. The second floor offers two further bedrooms and family bathroom. Additional benefits include double glazing, loft, garden shed, off street parking for 2 cars and a communal green opposite the property.