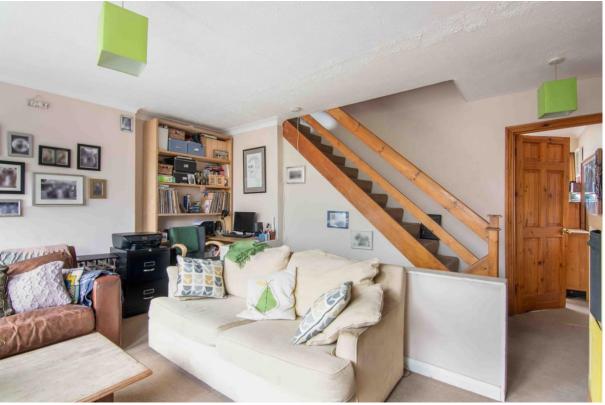

The property, which extends to approximately 1180 sq.ft, comprises entrance hall with doors leading to: guest cloakroom, bedroom four / dining room, kitchen and conservatory with door leading to the southerly facing rear garden. The first floor consists of reception room and master bedroom. The second floor offers two further bedrooms and family bathroom. Additional benefits include double glazing, loft, garden shed, off street parking for 2 cars and a communal green opposite the property.