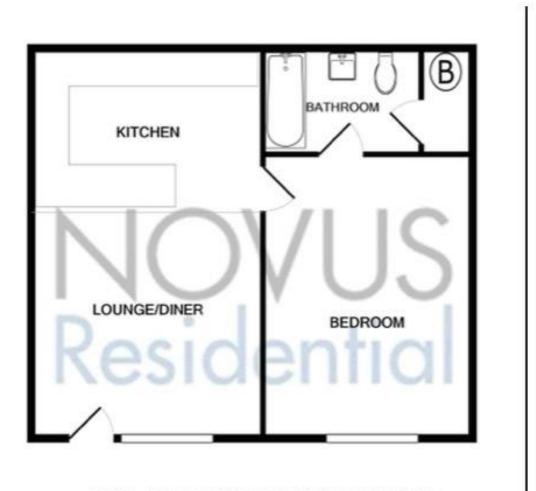

## TOTAL APPROX. FLOOR AREA 410 SQ.FT. (38.1 SQ.M.)

Whilst every attempt has been made to ensure the accuracy of the floor plan contained here, measurements of doors, windows, rooms and any other items are approximate and no responsibility is taken for any error, omission, or mis-statement. This plan is for illustrative purposes only and should be used as such by any prospective purchaser. The services, systems and appliances shown have not been tested and no guarantee as to their operability or efficiency can be given Made with Metropix @2022