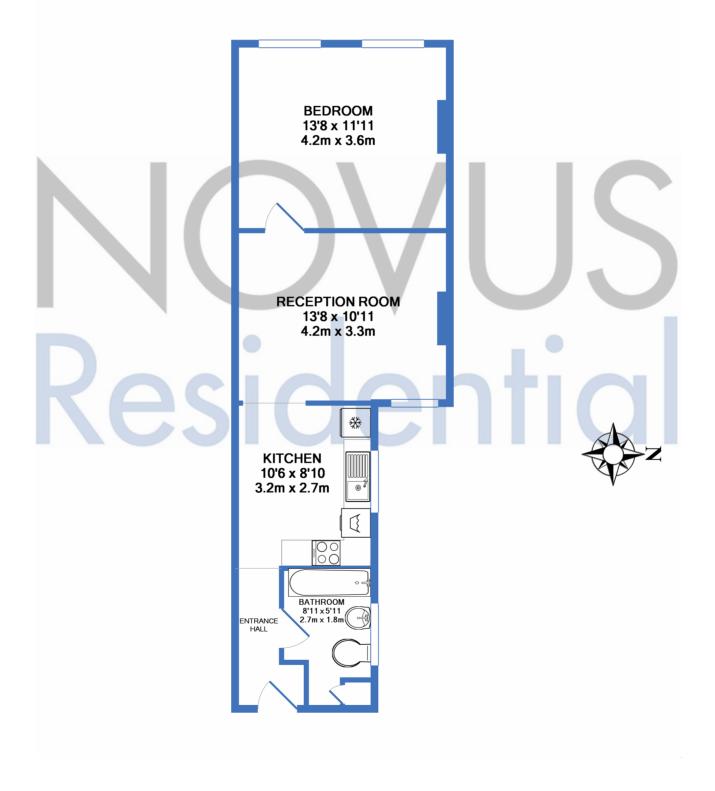

## WADES HILL, WINCHMORE HILL, N21

A well-presented, split-level, one double bedroom apartment situated upon the first (top) floor of this attractive period terrace upon Winchmore Hill Green. The property, which is situated above retail premises, extends to approximately 500 sq ft and is presented in good order throughout. Accommodation comprises entrance hall with doors to: eat-in kitchen/diner, reception room, double bedroom to front aspect and bathroom suite. Features include access to loft storage; period coving detail, laminate wood floors throughout and a favorable orientation that ensures the property is both light and bright.

WADES HILL, WINCHMORE HILL, N21 TOTAL APPROX. FLOOR AREA 478 SQ.FT. (44.4 SQ.M.)

Whilst every attempt has been made to ensure the accuracy of the floor plan contained here, measurements of doors, windows, rooms and any other items are approximate and no responsibility is taken for any error, omission, or mis-statement. This plan is for illustrative purposes only and should be used as such by any prospective purchaser. The services, systems and appliances shown have not been tested and no guarantee as to their operability or efficiency can be given Made with Metropix ©2017