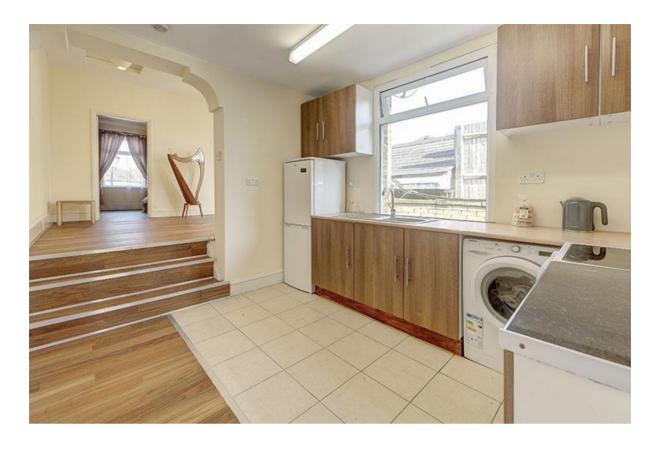

## WADES HILL, WINCHMORE HILL, N21

A well-presented, split-level, one double bedroom apartment situated upon the first (top) floor of this attractive period terrace upon Winchmore Hill Green. The property, which is situated above retail premises, extends to approximately 500 sq ft and is presented in good order throughout. Accommodation comprises entrance hall with doors to: eat-in kitchen/diner, reception room, double bedroom to front aspect and bathroom suite. Features include access to loft storage; period coving detail, laminate wood floors throughout and a favorable orientation that ensures the property is both light and bright.