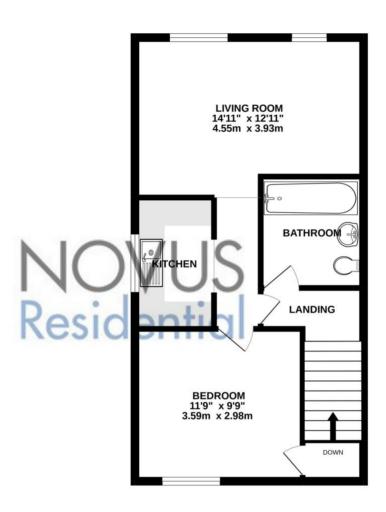

Unfurnished **Available: IMMEDIATELY** £900 PCM

0208 350 8936

move@novusresidential.co.uk

Council Tax – B £1510.00 (East Hertfordshire)

1ST FLOOR 484 sq.ft. (45.0 sq.m.) approx.

## 75 WHEATSHEAF DRIVE

## TOTAL FLOOR AREA: 484 sq.ft. (45.0 sq.m.) approx

Whilst every attempt has been made to ensure the accuracy of the footplan contained here, measurement, of doors, witdows, promit and synchret terms are opportuned and for exponsibility is laken for any error, omission or mis-statement. This plan is for litustrative purposes only and should be used as such by any prospective purchaser. The services, systems and applicances shown have been tested and no guarantee as to their operability or efficiency can be given.