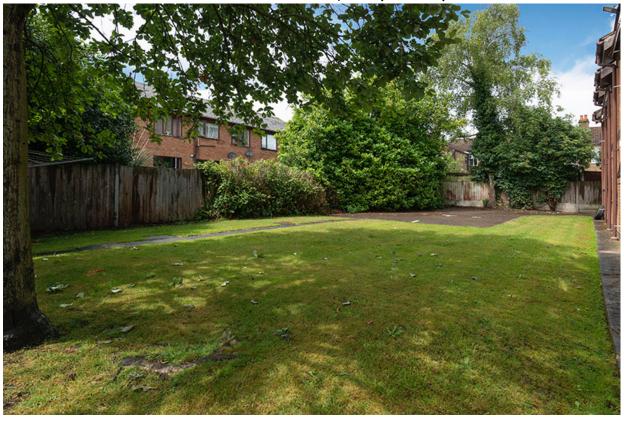

### **OSPREY MEWS, ENFIELD, EN3**

A very well presented two-bedroom ground floor apartment set within this new build development with the benefit of private parking and communal grounds. The accommodation, that extends to approximately 575 sq ft, comprises private entrance to entrance hall with storage/airing cupboard and doors to: reception room to front aspect, separate fully applianced kitchen, double bedroom to rear aspect, further bedroom and fully tiled bathroom suite. The property has been refurbished to high standard by the present owner and features include UPVC double glazing throughout, wood flooring to principal rooms and contemporary kitchen and bathroom suites. The property is situated within a private mews and has dedicated off street parking and mature communal gardens.