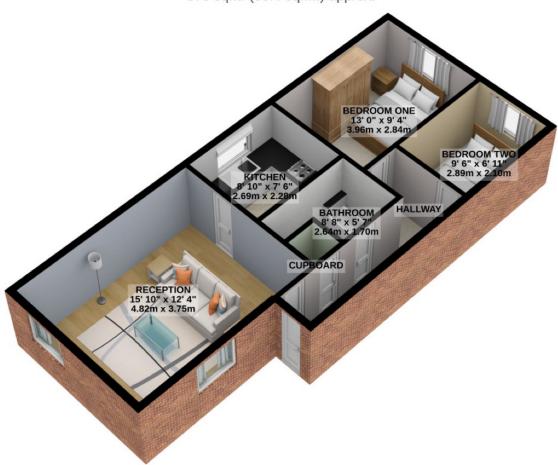

#### GROUND FLOOR 575 sq.ft. (53.4 sq.m.) approx.

## TWO BEDROOM GROUND FLOOR FLAT TOTAL FLOOR AREA: 575 sq.ft. (53.4 sq.m.) approx.

For illustrative purposes only. Decorative finishes, fixtures, fittings and furnishings do not represent the current state of the property. Measurements are approximate. Not to scale.