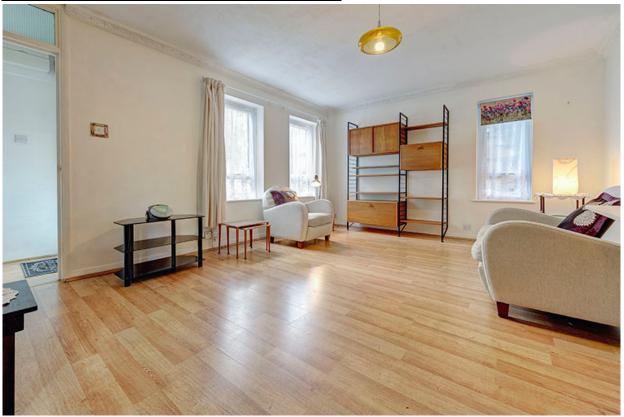

### **OSPREY MEWS, ENFIELD, EN3**

A very well presented two-bedroom ground floor apartment set within this new build development with the benefit of private parking and communal grounds. The accommodation, that extends to approximately 575 sq ft, comprises private entrance to entrance hall with storage/airing cupboard and doors to: reception room to front aspect, separate fully applianced kitchen, double bedroom to rear aspect, further bedroom and fully tiled bathroom suite. The property has been refurbished to high standard by the present owner and features include UPVC double glazing throughout, wood flooring to principal rooms and contemporary kitchen and bathroom suites. The property is situated within a private mews and has dedicated off street parking and mature communal gardens.