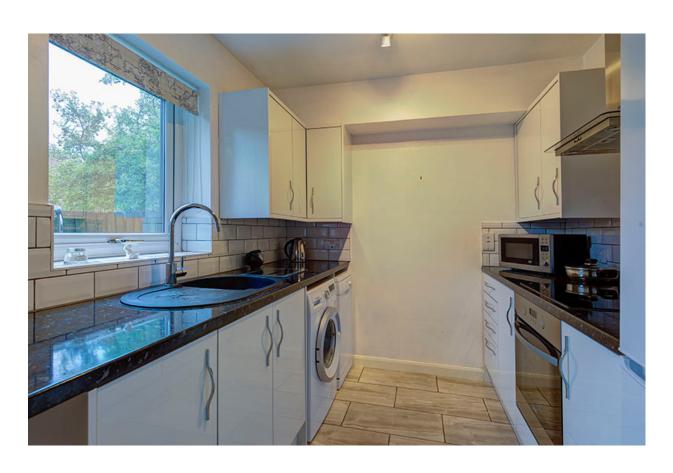

### **OSPREY MEWS, ENFIELD, EN3**

A very well presented two-bedroom ground floor apartment set within this new build development with the benefit of private parking and communal grounds. The accommodation, that extends to approximately 575 sq ft, comprises private entrance to entrance hall with storage/airing cupboard and doors to: reception room to front aspect, separate fully applianced kitchen, double bedroom to rear aspect, further bedroom and fully tiled bathroom suite. The property has been refurbished to high standard by the present owner and features include UPVC double glazing throughout, wood flooring to principal rooms and contemporary kitchen and bathroom suites. The property is situated within a private mews and has dedicated off street parking and mature communal gardens.