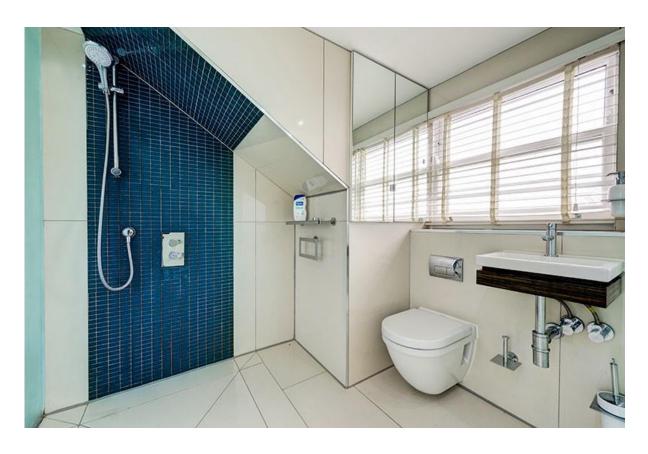

## THE GREEN, WINCHMORE HILL, N21

A stunning, architect designed, two-bedroom, two-bathroom triplex apartment on the upper floors of this period conversion set upon Winchmore Hill Green. The accommodation extends to approximately 720 sq ft and comprises first floor entrance hall, second floor dual aspect reception room with semiopen plan modular kitchen, bedroom with en-suite wet room and French doors to private balcony. The top (third) flor comprises master bedroom suite with fitted cupboards and further en-suite shower room. The property is presented in very good condition and features include porcelain tiled floors throughout, glazed balustrades and glazed walls to shower suites, double glazed sash windows, underfloor heating and video entry phone. The property enjoys a southerly aspect, looking out across Winchmore Hill Green and several of London's icon buildings are visible on the distance.