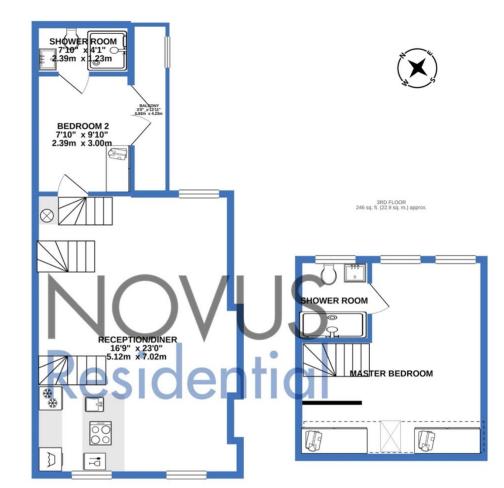

## THE GREEN, WINCHMORE HILL, N21

A stunning, architect designed, two-bedroom, two-bathroom triplex apartment on the upper floors of this period conversion set upon Winchmore Hill Green. The accommodation extends to approximately 720 sq ft and comprises first floor entrance hall, second floor dual aspect reception room with semiopen plan modular kitchen, bedroom with en-suite wet room and French doors to private balcony. The top (third) flor comprises master bedroom suite with fitted cupboards and further en-suite shower room. The property is presented in very good condition and features include porcelain tiled floors throughout, glazed balustrades and glazed walls to shower suites, double glazed sash windows, underfloor heating and video entry phone. The property enjoys a southerly aspect, looking out across Winchmore Hill Green and several of London's icon buildings are visible on the distance.

£1,450 PCM

UN-Furnished

Available: IMMEDIATELY

0208 350 8936

move@novusresidential.co.uk

Council Tax: Band C £1,596 (Enfield)

1ST FLOOR 74 sq. ft. (6.9 sq. m.) approx.

ENTRAMCE HALL

TOTAL FLOOR AREA: 720sq. ft. (66.9 sq. m.) approx.

Whilst every attempt has been made to ensure the accuracy of the floorplan contained here, measurements of doors, windows, rooms and any other items are approximate and no responsibility is taken for any error, omission or mis-statement. This plan is for illustrative purposes only and should be used as such by any prospective purchaser. The services, systems and appliances shown have not been tested and no guarantee as to their operability or efficiency can be given.