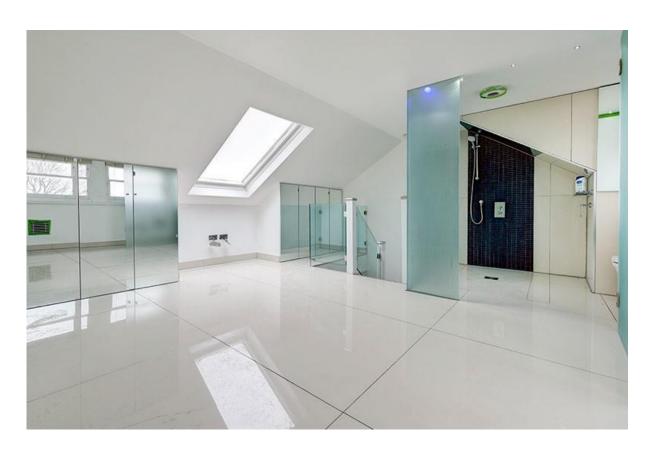

## THE GREEN, WINCHMORE HILL, N21

A stunning, architect designed, two-bedroom, two-bathroom triplex apartment on the upper floors of this period conversion set upon Winchmore Hill Green. The accommodation extends to approximately 720 sq ft and comprises first floor entrance hall, second floor dual aspect reception room with semiopen plan modular kitchen, bedroom with en-suite wet room and French doors to private balcony. The top (third) flor comprises master bedroom suite with fitted cupboards and further en-suite shower room. The property is presented in very good condition and features include porcelain tiled floors throughout, glazed balustrades and glazed walls to shower suites, double glazed sash windows, underfloor heating and video entry phone. The property enjoys a southerly aspect, looking out across Winchmore Hill Green and several of London's icon buildings are visible on the distance.