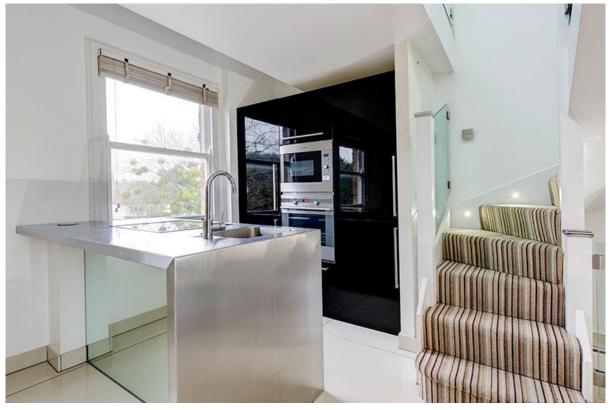

## THE GREEN, WINCHMORE HILL, N21

A stunning, architect designed, two-bedroom, two-bathroom triplex apartment on the upper floors of this period conversion set upon Winchmore Hill Green. The accommodation extends to approximately 720 sq ft and comprises first floor entrance hall, second floor dual aspect reception room with semiopen plan modular kitchen, bedroom with en-suite wet room and French doors to private balcony. The top (third) flor comprises master bedroom suite with fitted cupboards and further en-suite shower room. The property is presented in very good condition and features include porcelain tiled floors throughout, glazed balustrades and glazed walls to shower suites, double glazed sash windows, underfloor heating and video entry phone. The property enjoys a southerly aspect, looking out across Winchmore Hill Green and several of London's icon buildings are visible on the distance.