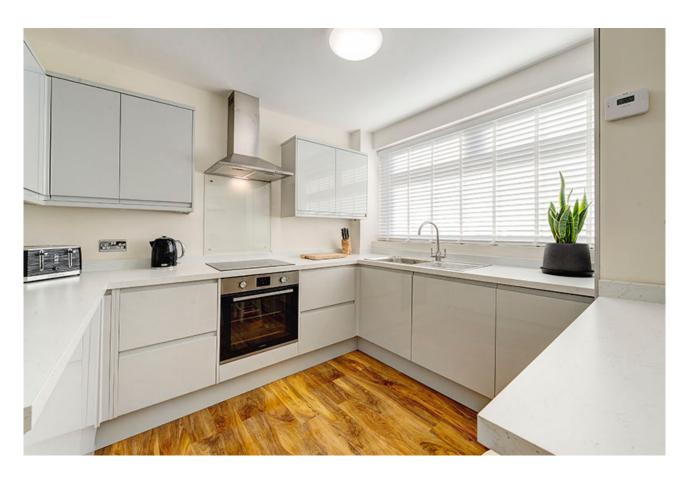

## **VERA AVENUE, GRANGE PARK, N21**

A very well presented (newly refurbished), two double bedroom second (top) floor flat within this small purpose built block within the heart of Grange Park. The accommodation, that extends to 660 sq ft, comprises entrance hall with storage cupboard and doors leading to: reception room to front aspect, separate fully applianced kitchen with breakfast bar, two double bedrooms to front and rear aspect and large fully tiled shower suite. The property benefits from quality wood effect flooring throughout, UPVC double glazing and contemporary styling throughout.