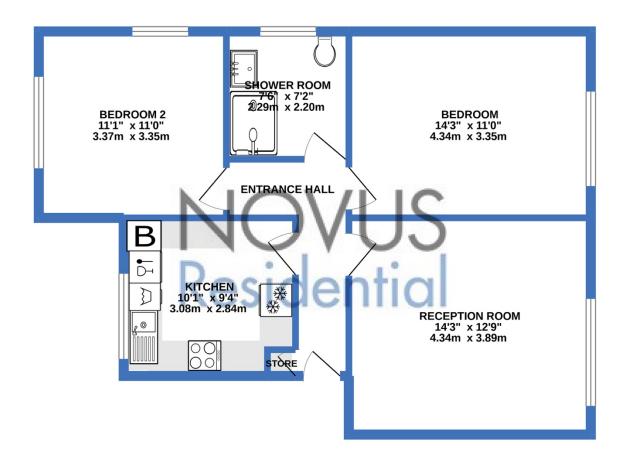

## **VERA AVENUE, GRANGE PARK, N21**

A very well presented (newly refurbished), two double bedroom second (top) floor flat within this small purpose built block within the heart of Grange Park. The accommodation, that extends to 660 sq ft, comprises entrance hall with storage cupboard and doors leading to: reception room to front aspect, separate fully applianced kitchen with breakfast bar, two double bedrooms to front and rear aspect and large fully tiled shower suite. The property benefits from quality wood effect flooring throughout, UPVC double glazing and contemporary styling throughout.

## SECOND FLOOR 662 sq.ft. (61.5 sq.m.) approx.

TOTAL FLOOR AREA: 662 sq.ft. (61.5 sq.m.) approx.

Whilst yeary attempt has been made to ensure the accuracy of the Borghan contained here, measurement of donors, windows, rooms and any other items are approximate and not responsibility for seven for any enroy omission or mis-statement. This plan is for illustrative purposes only and should be used as such by any prospective purchaser. The services, systems and appliances shown have not been tested and no guarante as to their operability or efficiency can be given.