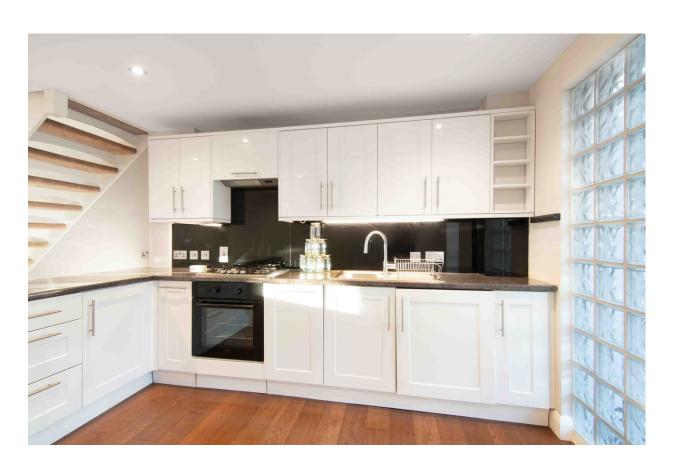

## DANZIGER WAY, BOREHAMWOOD, WD6

A well-presented two-bedroom terraced house, with private garden and designated parking space located within a sought after quiet residential cul de sac on Danziger Way which forms part of the ever popular Studio Way development. The accommodation which extends to approx. 750 sqft comprises on the ground floor of a porch, reception room, kitchen / diner and conservatory with doors leading on to a private rear garden. The first floor consists of two double bedrooms and family bathroom.