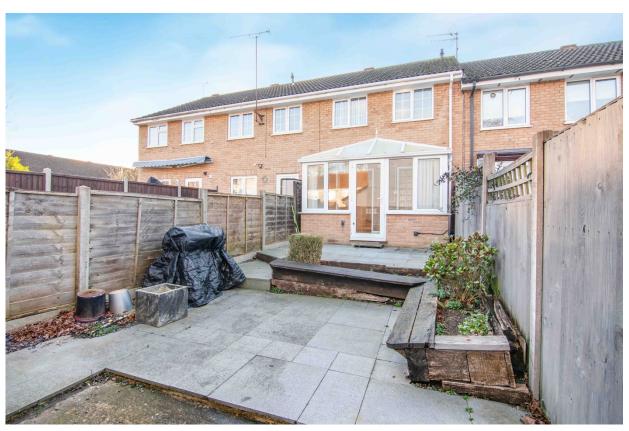

## DANZIGER WAY, BOREHAMWOOD, WD6

A well-presented two-bedroom terraced house, with private garden and designated parking space located within a sought after quiet residential cul de sac on Danziger Way which forms part of the ever popular Studio Way development. The accommodation which extends to approx. 750 sqft comprises on the ground floor of a porch, reception room, kitchen / diner and conservatory with doors leading on to a private rear garden. The first floor consists of two double bedrooms and family bathroom.

Danziger Way is quiet cul de sac which is well located for the shops and amenities of Borehamwood. The local area has good transport links with road links to the A1 and M25. The local mainline train station is Elstree & Borehamwood which is a short 5-minute drive from the house or a 15-20 minute walk and provides zone 6 travel into London. The local schools in the area are Hertswood Academy and Woodlands Primary School, both schools are within a short walking distance from the property.