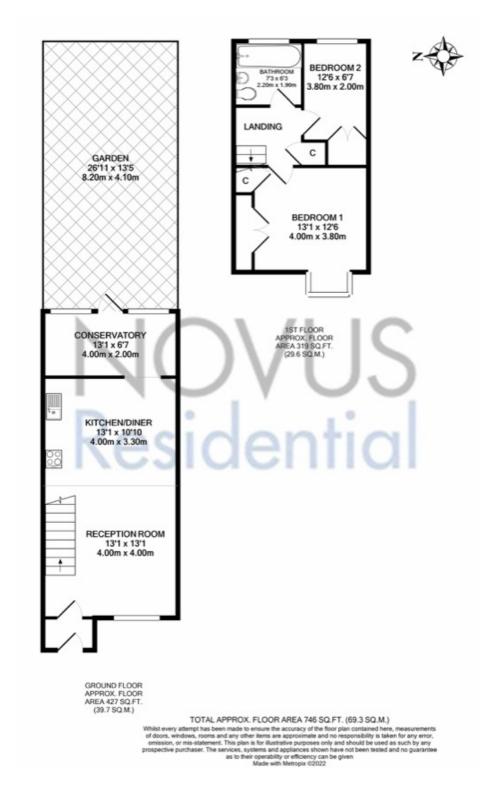

## DANZIGER WAY, BOREHAMWOOD, WD6

A well-presented two-bedroom terraced house, with private garden and designated parking space located within a sought after quiet residential cul de sac on Danziger Way which forms part of the ever popular Studio Way development. The accommodation which extends to approx. 750 sqft comprises on the ground floor of a porch, reception room, kitchen / diner and conservatory with doors leading on to a private rear garden. The first floor consists of two double bedrooms and family bathroom.

## Council Tax - C £1,689 (Borehamwood)

- These particulars are offered on the understanding that all negotiations are conducted through this company.
- These details and photographs have been prepared for "Novus Residential" in good faith and as a general guide, not a statement of fact.
- Neither these particulars, nor oral representations, form part of any offer or contract and their accuracy cannot be guaranteed.
- Any floor plan provided is for representation purposes only, measurements are approximate and should not be relied upon,
  whilst every attempt has been made to ensure their accuracy the measurements of windows, doors and rooms are
  approximate and should be used as such by prospective purchasers.
- We have not tested any services, systems and appliances mentioned and we cannot verify that they are in working order.
- Should you have a query or complaint about our service, please contact us at move@novusresidential.co.uk.