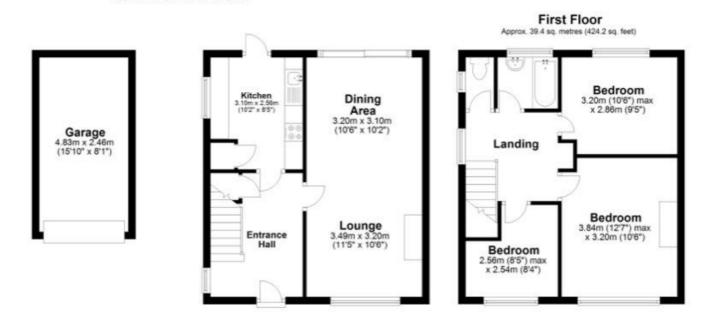

£1,700 PCM

Unfurnished

Available: 14<sup>th</sup> JANUARY

move@novusresidential.co.uk

Council Tax: Band E £2,194.00 (Enfield)

Ground Floor Approx. 50.9 sq. metres (548.2 sq. feet)

> Total area: approx. 90.3 sq. metres (972.3 sq. feet) Plan and measurements are for guidance only. Floor plan produced by Propertypics.co.uk.