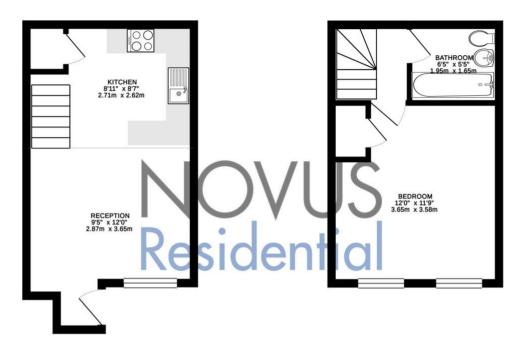

## **REDWOOD WAY, BARNET, EN5**

A newly decorated one-bedroom house with designated parking space which is well located for the amenities of High Barnet. The accommodation comprises open plan reception room and kitchen on the ground floor with stairs leading to the first floor which offers a double bedroom and bathroom. The property benefits from independent heating and hot water, double glazing throughout, new carpets and integrated storage cupboards.

## Council Tax: Band C £1,512.00 (Barnet)

GROUND FLOOR 228 sq. ft. ( 21.2 sq. m. )

## Redwood Way, EN5

TOTAL FLOOR AREA: 444 sqt. ft (41.2 sqt. m) approx. Whist overy attempt has been made to ensure the accuracy of the thosplan contained here. measurements of doors, windows, rooms and any other items are approximate and to responsibility is taken for any error, prospective purchase. The services, systems and againcrease to how here not been tested and no guarantee as to their operability of efficiency can be given.