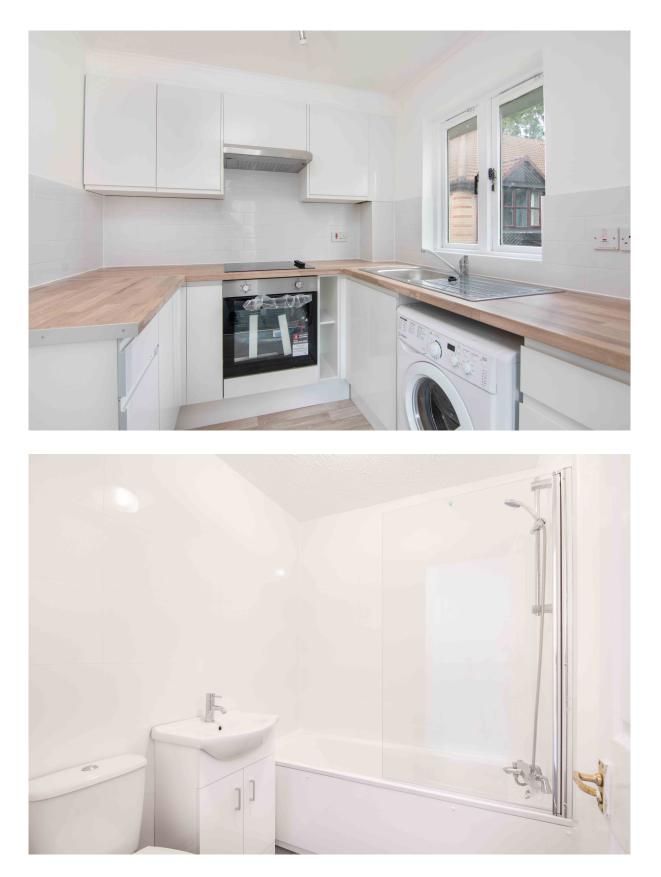

## **BORNEDENE, POTTERS BAR, EN6**

A newly refurbished two-bedroom first floor apartment which is superbly located for access to the amenities and Station of Potters Bar. The property comprises entrance hall, reception room with bay window, kitchen, two bedrooms and family bathroom. Additional benefits include communal gardens, entryphone, allocated parking space and independent heating and hot water.