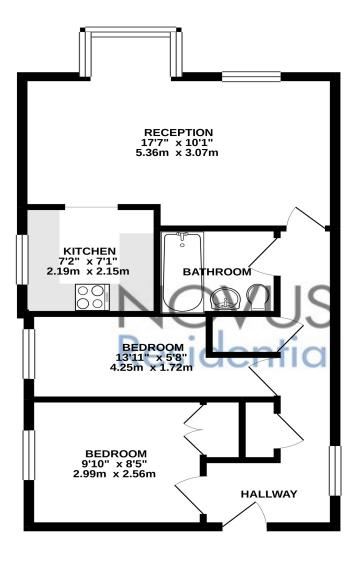

£1,200 PCM

Unfurnished

Available: Immediately

move@novusresidential.co.uk

Council Tax - C £1,689.00 (Hertsmere)

FIRST FLOOR 533 sq.ft. (49.5 sq.m.) approx.

BORNEDEAN, POTTERS BAR, EN6

TOTAL FLOOR AREA : 533 sg.ft. (49.5 sg.m.) approx. Whilst every attempt has been made to ensure the accuracy of the floopfain contained here, measurements only a second se