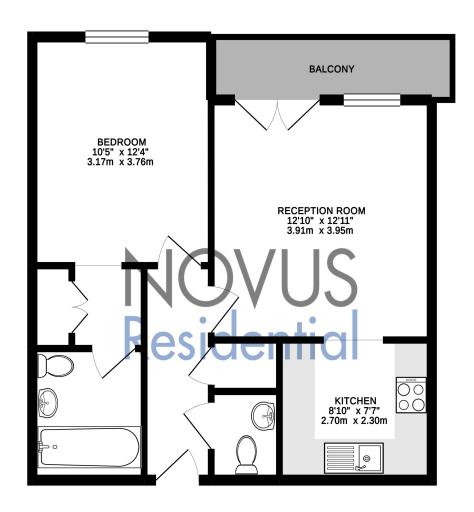

## SECOND FLOOR 538 sq. ft. (50.0 sq. m.) approx.

### Girton Court, N20

TOTAL FLOOR AREA: 5388q, ft. (50.0 sq. m.) approx.

Whilst every attempt has been made to ensure the accuracy of the floorpian contained here, measurements of doors, windows, comes and any other term are approximate and no responsibility is least for any entry, emission or mis-statement. This plan is for illustrative purposes only and should be used as such by any prospective purchaser. The services, systems and appliances shown have not been tested and no guarantee as to their operability or efficiency can be given.