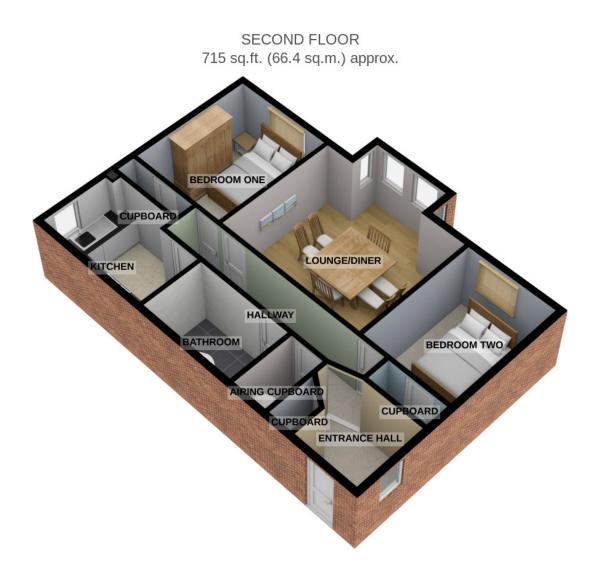

### TOTAL FLOOR AREA : 715 sq.ft. (66.4 sq.m.) approx.

For illustrative purposes only. Decorative finishes, fixtures, fittings and furnishings do not represent the current state of the property. Measurements are approximate. Not to scale. Made with Metropix © 2020