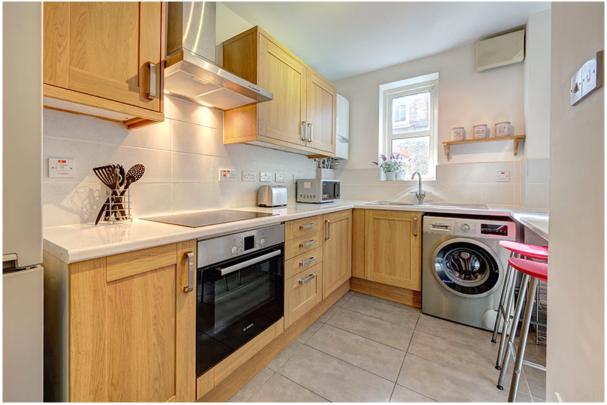

## **BREDGAR ROAD, DARTMOUTH PARK, N19**

A very well presented two double bedroom mid- floor apartment situated within this secure gated new build development well located, with close proximity to Hampstead Heath and within easy walking distance of Highgate and Dartmouth Park. The accommodation, that extends to approximately 715 sq ft and comprises entrance hall with integrated storage cupboard, airing cupboard and door to: bay fronted reception to front aspect, separate appliance kitchen, two double bedrooms both with built in wardrobes and family bathroom suite. The property is contemporary, and features include UPVC double glazing throughout and wooden flooring to reception room.