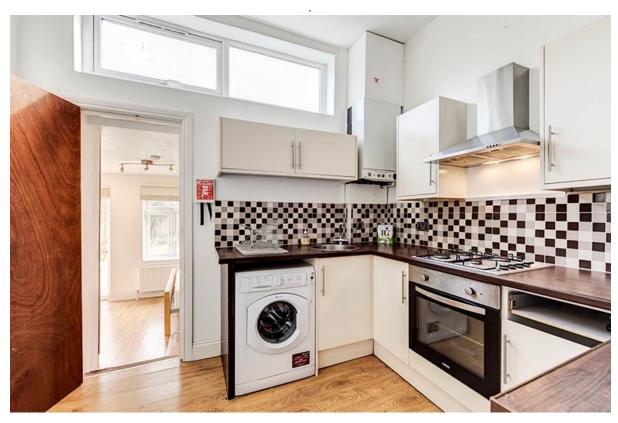

## ARTHUR ROAD, DRAYTON PARK, N7

A desirable one/two-bedroom garden flat situated within this imposing Victorian terraced property and closely located to Islington's famed leisure and transport amenities. The accommodation, which extends to 560 sq ft, comprises front door to; living/dining room with semi-open plan kitchen, separate reception (or second bedroom), master bedroom with ensuite that in turn can be accessed via a separate hallway if required. The master bedroom has doors opening on to an attractive southerly facing lawned garden. The property benefits from period features to include large sash windows to the reception (with shutters), 10' ceiling heights, coving and wood flooring. The flat can be used either as a (superior) one bedroom or a two-bedroom apartment.