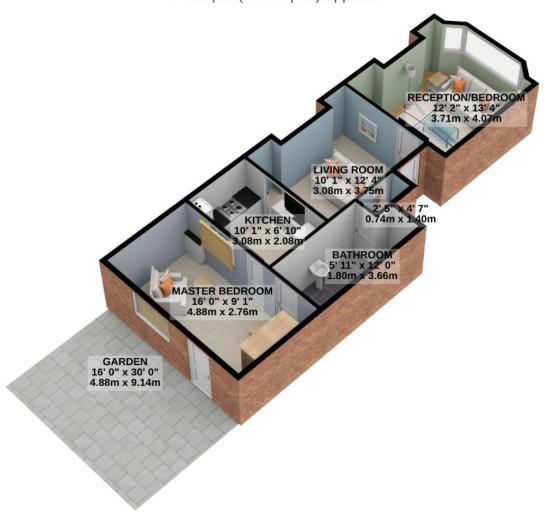

GROUND FLOOR 741 sq.ft. (68.8 sq.m.) approx.

TOTAL FLOOR AREA: 741 sq.ft. (68.8 sq.m.) approx.

For illustrative purposes only. Decorative finishes, fixtures, fittings and furnishings do not represent the current state of the property. Measurements are approximate. Not to scale.

Made with Metropix © 2020