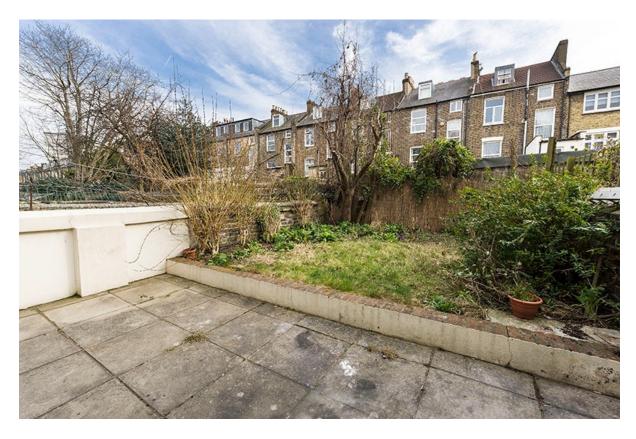

## ARTHUR ROAD, DRAYTON PARK, N7

A desirable one/two-bedroom garden flat situated within this imposing Victorian terraced property and closely located to Islington's famed leisure and transport amenities. The accommodation, which extends to 560 sq ft, comprises front door to; living/dining room with semi-open plan kitchen, separate reception (or second bedroom), master bedroom with ensuite that in turn can be accessed via a separate hallway if required. The master bedroom has doors opening on to an attractive southerly facing lawned garden. The property benefits from period features to include large sash windows to the reception (with shutters), 10' ceiling heights, coving and wood flooring. The flat can be used either as a (superior) one bedroom or a two-bedroom apartment.