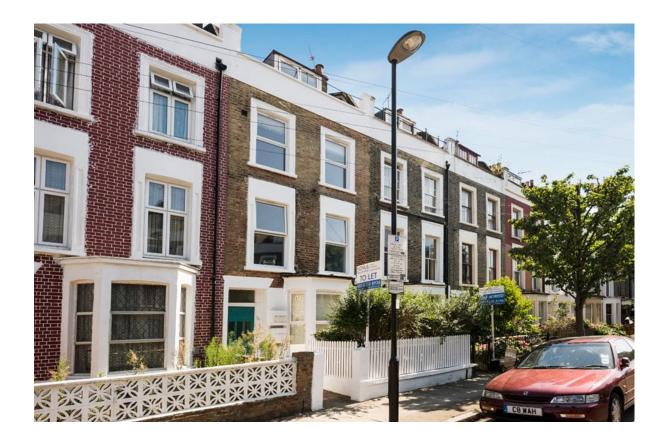

Arthur Road is an attractive street of period residential properties. The immediate area has benefitted greatly in recent years from the relocation of Arsenal Football Club to their new Emirates Stadium at Drayton Park. This has seen a investment in the surrounding infrastructure of which residents of the above will benefit. Numerous high-end retailers are to be found locally to include Waitrose and many coffee chains and local transport options abound; bus routes and Arsenal and Holloway Road Underground stations (Piccadilly Line) are equidistant from the property with Finsbury Park and Drayton Park Overground stations just a little further.