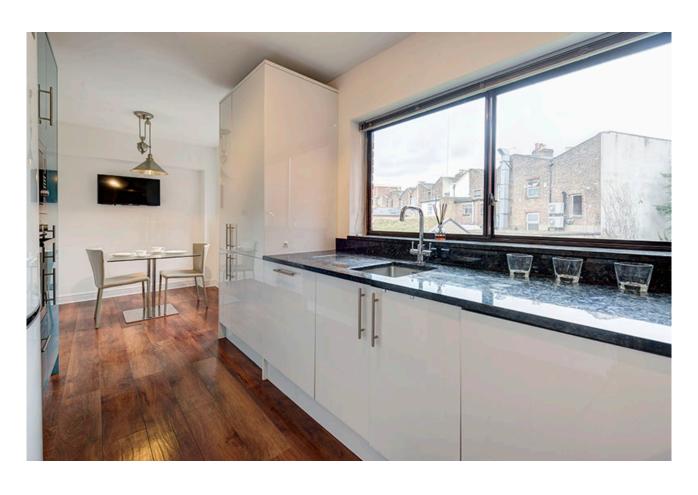

## SPENCER CLOSE, FINCHLEY, N3

A two-double bedroom, two-bathroom apartment situated on the second floor (lift) of this prestigious purpose-built block in central Finchley. The accommodation, which extends to approximately 900 sq ft, comprises entrance hall with integrated storage cupboards and doors leading to: dual aspect reception room with patio door to balcony with views across communal gardens, separate kitchen/diner, master bedroom suite with dressing room and ensuite shower, further double bedroom with in built wardrobe and fully tiled family bathroom suite. The property is presented in good order throughout, is double glazed and benefits from a Hive heating system. Block benefits include porters lodge, communal gardens and off-street parking.