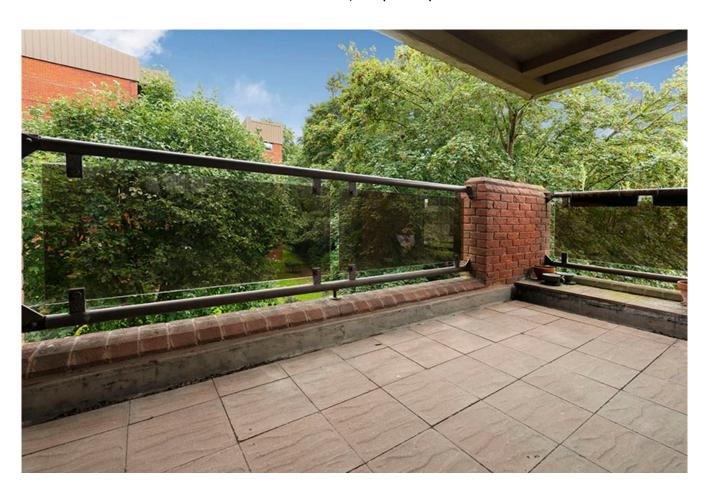

## SPENCER CLOSE, FINCHLEY, N3

A two-double bedroom, two-bathroom apartment situated on the second floor (lift) of this prestigious purpose-built block in central Finchley. The accommodation, which extends to approximately 900 sq ft, comprises entrance hall with integrated storage cupboards and doors leading to: dual aspect reception room with patio door to balcony with views across communal gardens, separate kitchen/diner, master bedroom suite with dressing room and ensuite shower, further double bedroom with in built wardrobe and fully tiled family bathroom suite. The property is presented in good order throughout, is double glazed and benefits from a Hive heating system. Block benefits include porters lodge, communal gardens and off-street parking.