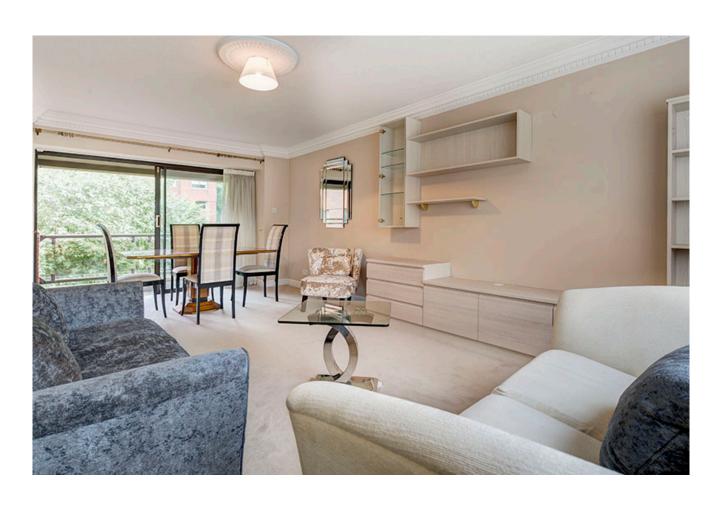

## SPENCER CLOSE, FINCHLEY, N3

A two-double bedroom, two-bathroom apartment situated on the second floor (lift) of this prestigious purpose-built block in central Finchley. The accommodation, which extends to approximately 900 sq ft, comprises entrance hall with integrated storage cupboards and doors leading to: dual aspect reception room with patio door to balcony with views across communal gardens, separate kitchen/diner, master bedroom suite with dressing room and ensuite shower, further double bedroom with in built wardrobe and fully tiled family bathroom suite. The property is presented in good order throughout, is double glazed and benefits from a Hive heating system. Block benefits include porters lodge, communal gardens and off-street parking.