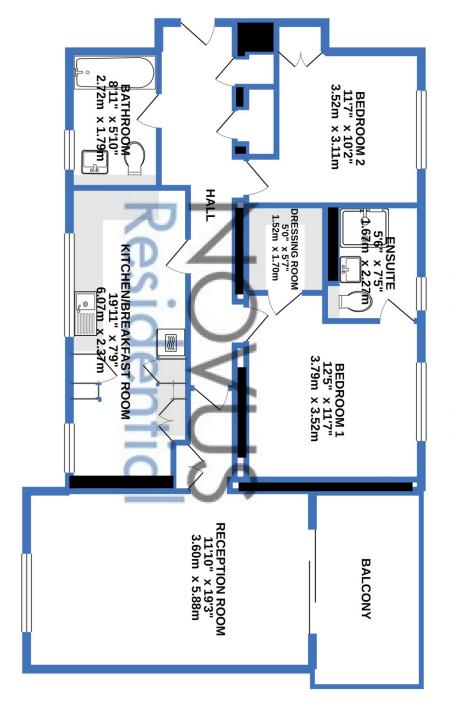

## SECOND FLOOR 929 sq.ft. (86.3 sq.m.) approx.

TOTAL FLOOR AREA: 926sq.ft. (86.0 sq.m.) approx.

Whist every attempt has been made to ensure the accuracy of the floorplan containable these measurements of doors, windows, norms and any other terms are approximate and no representably is taken for any error, consistion or mis-statement. This plan is for illustrative purposes only and should be used as such by any prospective purchaser. The services, systems and applicances shown have not been tested and no guarantee as to their operability or efficiency can be given.