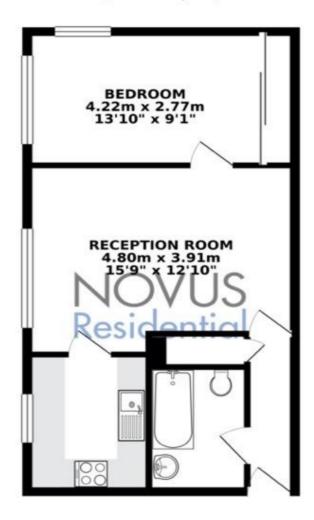

# GROUND FLOOR 45.65 sq. m. (491.35 sq. ft.)

### TOTAL FLOOR AREA: 45.65 sq. m. (491.35 sq. ft.) approx.