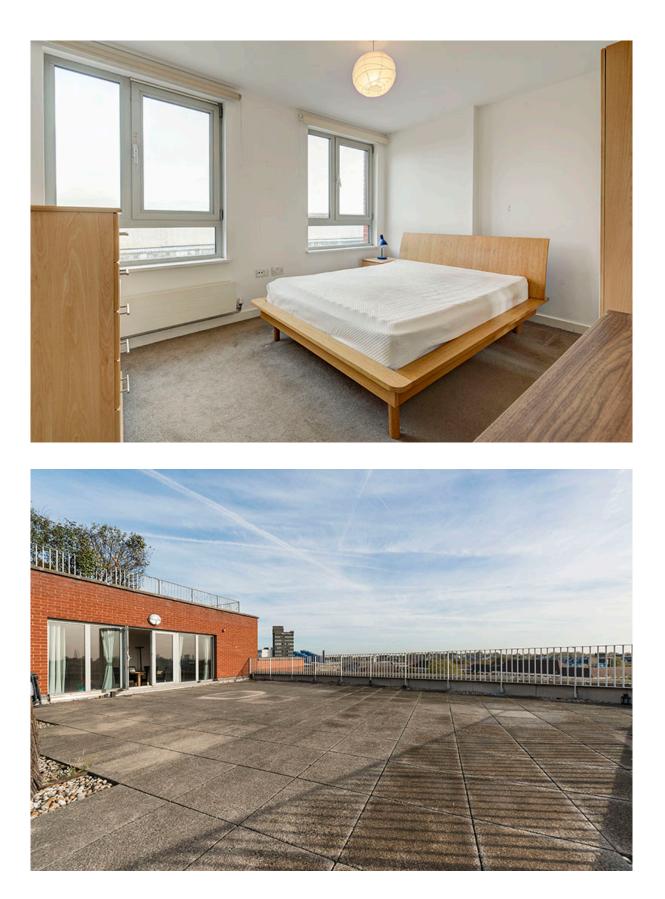

## **BUCKLER COURT (VIZION 7), EDEN GROVE, N7**

A stunning, two double bedroom, two bathroom penthouse apartment located upon the sixth floor (lift) of this prestigious development which benefits from a private (1,000 sq ft) terrace with stunning views across London. The accommodation, which extends to approximately 1,100 sq ft, comprises large entrance with utility cupboard and doors to: large reception room with semi-open plan (fully applianced) kitchen and French doors leading out to south facing terrace, master bedroom suite with in-built wardrobes and ensuite shower room, further double bedroom and family bathroom suite. The property features wood flooring to principle rooms, UPVC double glazing throughout and uninterrupted views across the London skyline incorporating many of its prestigious landmarks. Block benefits include 24-hour concierge service, well maintained communal gardens and a resident's gymnasium.