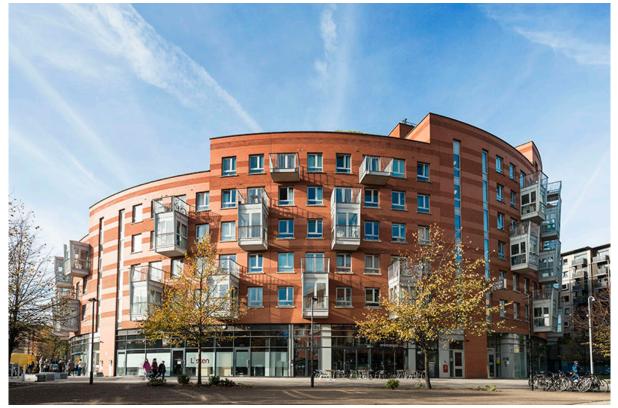

## **BUCKLER COURT (VIZION 7), EDEN GROVE, N7**

A stunning, two double bedroom, two bathroom penthouse apartment located upon the sixth floor (lift) of this prestigious development which benefits from a private (1,000 sq ft) terrace with stunning views across London. The accommodation, which extends to approximately 1,100 sq ft, comprises large entrance with utility cupboard and doors to: large reception room with semi-open plan (fully applianced) kitchen and French doors leading out to south facing terrace, master bedroom suite with in-built wardrobes and ensuite shower room, further double bedroom and family bathroom suite. The property features wood flooring to principle rooms, UPVC double glazing throughout and uninterrupted views across the London skyline incorporating many of its prestigious landmarks. Block benefits include 24-hour concierge service, well maintained communal gardens and a resident's gymnasium.

Buckler Court is located upon Eden Grove and one of the feature buildings within the Vizion7 development (part of the large infrastructure upgrade in collaboration with the relocation of Arsenal Football Club). This has seen significant investment in the surrounding area, numerous quality retailers are to be found locally and transport options abound; Holloway and Caledonian Road Underground stations (Piccadilly Line) are close by with Drayton Park (Thameslink) Overground Station providing regular commuter access to both London's Moorgate and Kings Cross Stations. Additionally, Islington's famed Upper Street and the green open spaces of Highbury Fields are also easily accessible.