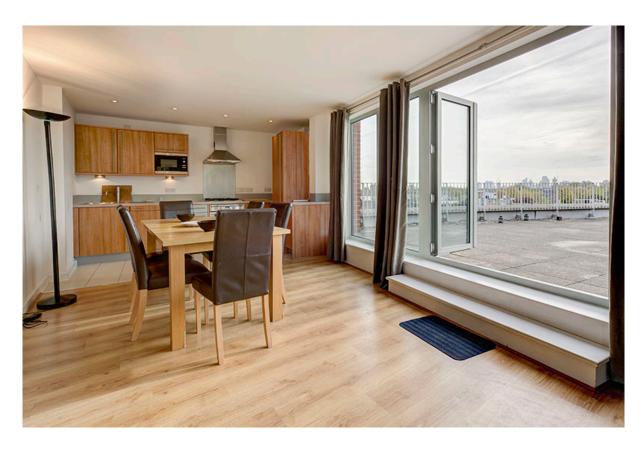

## **BUCKLER COURT (VIZION 7), EDEN GROVE, N7**

A stunning, two double bedroom, two bathroom penthouse apartment located upon the sixth floor (lift) of this prestigious development which benefits from a private (1,000 sq ft) terrace with stunning views across London. The accommodation, which extends to approximately 1,100 sq ft, comprises large entrance with utility cupboard and doors to: large reception room with semi-open plan (fully applianced) kitchen and French doors leading out to south facing terrace, master bedroom suite with in-built wardrobes and ensuite shower room, further double bedroom and family bathroom suite. The property features wood flooring to principle rooms, UPVC double glazing throughout and uninterrupted views across the London skyline incorporating many of its prestigious landmarks. Block benefits include 24-hour concierge service, well maintained communal gardens and a resident's gymnasium.