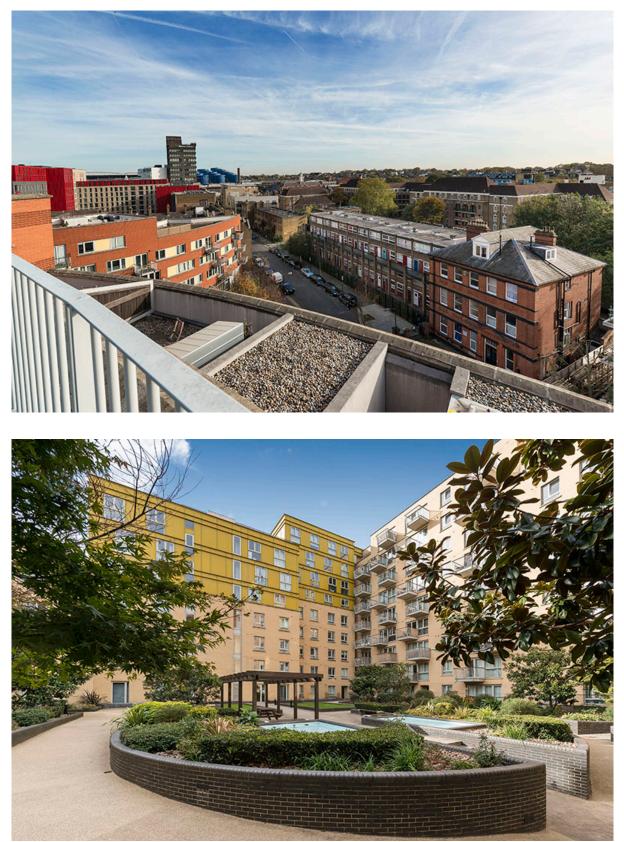

## **BUCKLER COURT (VIZION 7), EDEN GROVE, N7**

A stunning, two double bedroom, two bathroom penthouse apartment located upon the sixth floor (lift) of this prestigious development which benefits from a private (1,000 sq ft) terrace with stunning views across London. The accommodation, which extends to approximately 1,100 sq ft, comprises large entrance with utility cupboard and doors to: large reception room with semi-open plan (fully applianced) kitchen and French doors leading out to south facing terrace, master bedroom suite with in-built wardrobes and ensuite shower room, further double bedroom and family bathroom suite. The property features wood flooring to principle rooms, UPVC double glazing throughout and uninterrupted views across the London skyline incorporating many of its prestigious landmarks. Block benefits include 24-hour concierge service, well maintained communal gardens and a resident's gymnasium.

Buckler Court is located upon Eden Grove and one of the feature buildings within the Vizion7 development (part of the large infrastructure upgrade in collaboration with the relocation of Arsenal Football Club). This has seen significant investment in the surrounding area, numerous quality retailers are to be found locally and transport options abound; Holloway and Caledonian Road Underground stations (Piccadilly Line) are close by with Drayton Park (Thameslink) Overground Station providing regular commuter access to both London's Moorgate and Kings Cross Stations. Additionally, Islington's famed Upper Street and the green open spaces of Highbury Fields are also easily accessible.