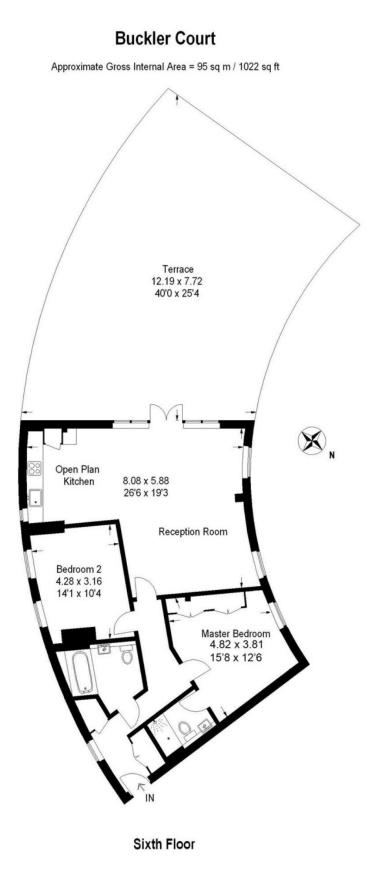

## **BUCKLER COURT (VIZION 7), EDEN GROVE, N7**

A stunning, two double bedroom, two bathroom penthouse apartment located upon the sixth floor (lift) of this prestigious development which benefits from a private (1,000 sq ft) terrace with stunning views across London. The accommodation, which extends to approximately 1,100 sq ft, comprises large entrance with utility cupboard and doors to: large reception room with semi-open plan (fully applianced) kitchen and French doors leading out to south facing terrace, master bedroom suite with in-built wardrobes and ensuite shower room, further double bedroom and family bathroom suite. The property features wood flooring to principle rooms, UPVC double glazing throughout and uninterrupted views across the London skyline incorporating many of its prestigious landmarks. Block benefits include 24-hour concierge service, well maintained communal gardens and a resident's gymnasium.

Illustration for identification purposes only, measurements are approximate, not to scale. FloorplansUsketch.com © 2014 (ID104739)