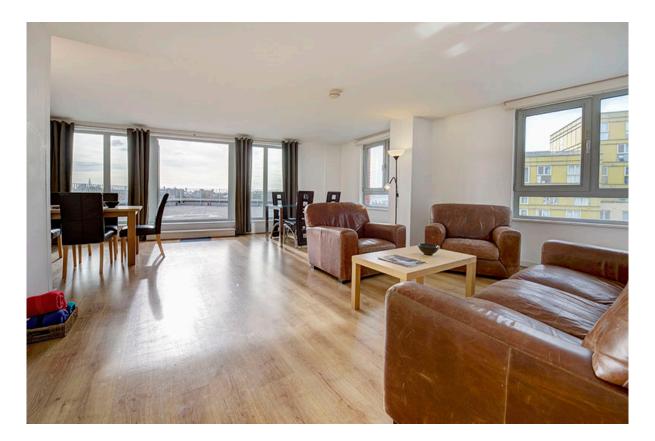

## **BUCKLER COURT (VIZION 7), EDEN GROVE, N7**

A stunning, two double bedroom, two bathroom penthouse apartment located upon the sixth floor (lift) of this prestigious development which benefits from a private (1,000 sq ft) terrace with stunning views across London. The accommodation, which extends to approximately 1,100 sq ft, comprises large entrance with utility cupboard and doors to: large reception room with semi-open plan (fully applianced) kitchen and French doors leading out to south facing terrace, master bedroom suite with in-built wardrobes and ensuite shower room, further double bedroom and family bathroom suite. The property features wood flooring to principle rooms, UPVC double glazing throughout and uninterrupted views across the London skyline incorporating many of its prestigious landmarks. Block benefits include 24-hour concierge service, well maintained communal gardens and a resident's gymnasium.