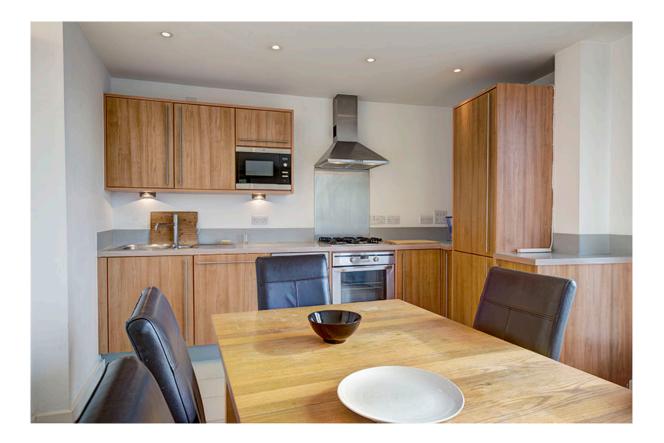

## **BUCKLER COURT (VIZION 7), EDEN GROVE, N7**

A stunning, two double bedroom, two bathroom penthouse apartment located upon the sixth floor (lift) of this prestigious development which benefits from a private (1,000 sq ft) terrace with stunning views across London. The accommodation, which extends to approximately 1,100 sq ft, comprises large entrance with utility cupboard and doors to: large reception room with semi-open plan (fully applianced) kitchen and French doors leading out to south facing terrace, master bedroom suite with in-built wardrobes and ensuite shower room, further double bedroom and family bathroom suite. The property features wood flooring to principle rooms, UPVC double glazing throughout and uninterrupted views across the London skyline incorporating many of its prestigious landmarks. Block benefits include 24-hour concierge service, well maintained communal gardens and a resident's gymnasium.