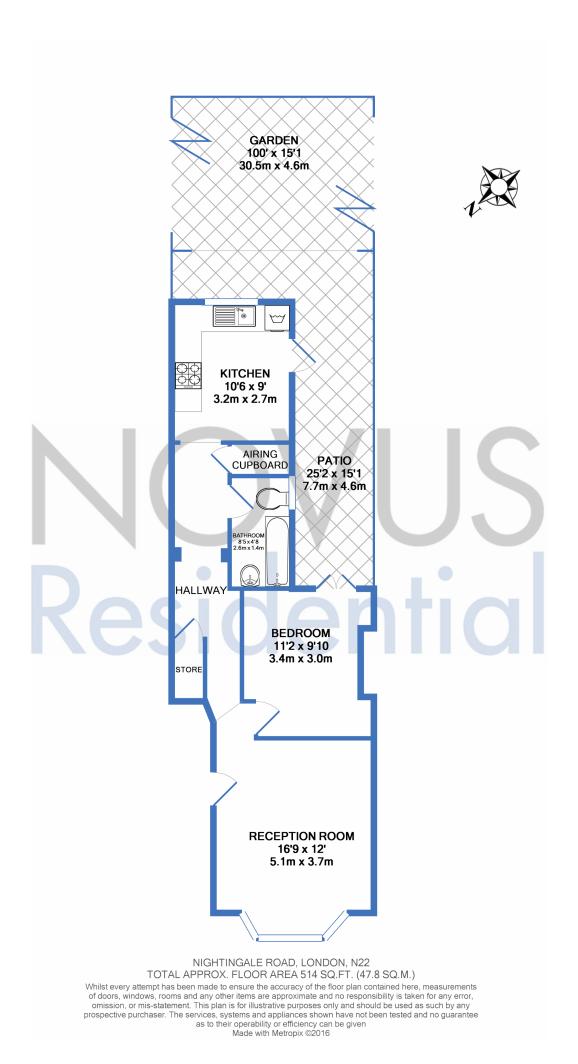

## **NIGHTINGALE ROAD, BOWES PARK, N22**

An attractive, one bedroom ground floor garden flat, in this period bay-fronted conversion close to local transport and social amenities of Bounds Green and Wood Green High Street. The accommodation, which extends to in-excess of 500 sq ft, comprises entrance door to reception room (to front aspect) and hallway with doors to: double bedroom with French doors to garden, separate applianced kitchen, bathroom and large airing cupboard and under stairs storage area. The property is to be new decorated and features include UPVC double-glazing throughout, coving to ceiling, high ceilings and use of a large (100 ft) southerly facing rear garden (accessed via both bedroom and kitchen) which is laid to lawn with shrub borders.