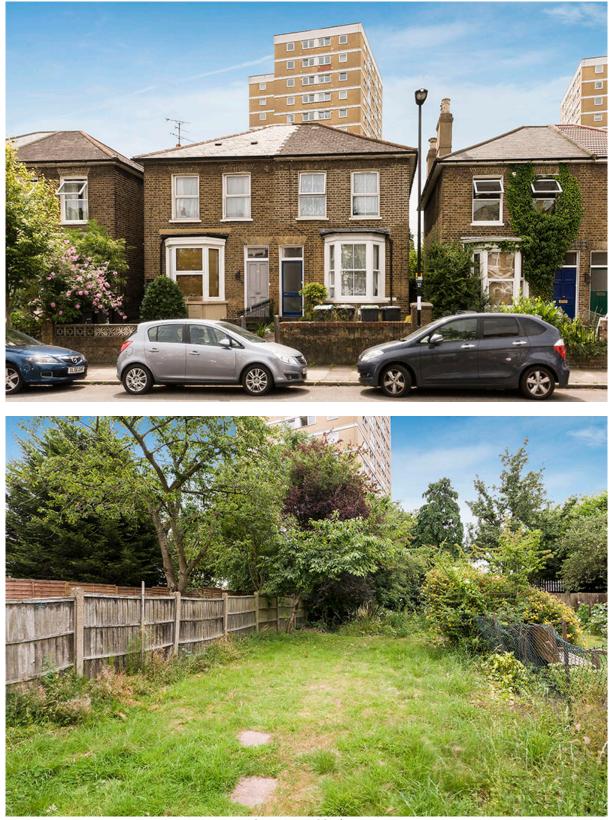

Nightingale Road is residential road of predominately period properties and is very well located being equidistant of Bounds Green, Wood Green and Alexandra Palace. Wood Green High Street provides an abundance of shopping and leisure facilities to include large retailers, coffee shops, restaurants and independent retailers. Alexandra Park is approximately half a mile away and this comprises an 80-hectare, Green Flag Award and Green Heritage winning landscaped park with numerous attractions and public events throughout the year. Transport options are numerous: many bus services serve the locale and both Bowes Park and Alexandra Park Overground stations are within comfortable walking distance which provide regular commuter services to London's Kings Cross and Moorgate Stations. Bounds Green and Wood Green Undergound Stations (Piccadilly Line) are both just a little further.