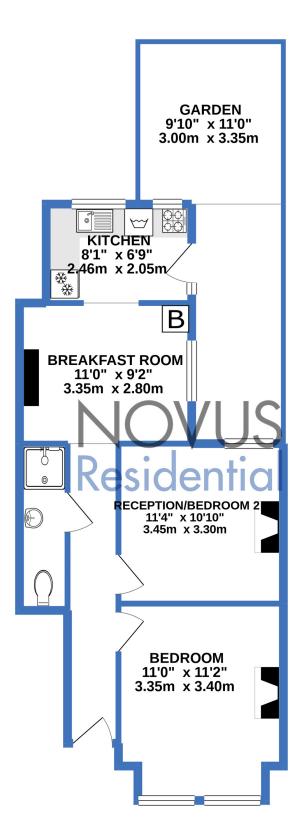

**GROUND FLOOR** 531 sq.ft. (49.4 sq.m.) approx.

TOTAL FLOOR AREA : 531 sq.ft. (49.4 sq.m.) approx.

Whilst every attempt has been made to ensure the accuracy of the floorplan contained here, measurements of doors, windows, rooms and any other items are approximate and no responsibility is taken for any error, omission or mis-statement. This plan is for illustrative purposes only and should be used as such by any prospective purchaser. The services, systems and appliances shown have not been tested and no guarantee as to their operability or efficiency can be given. Made with Metropix ©2021