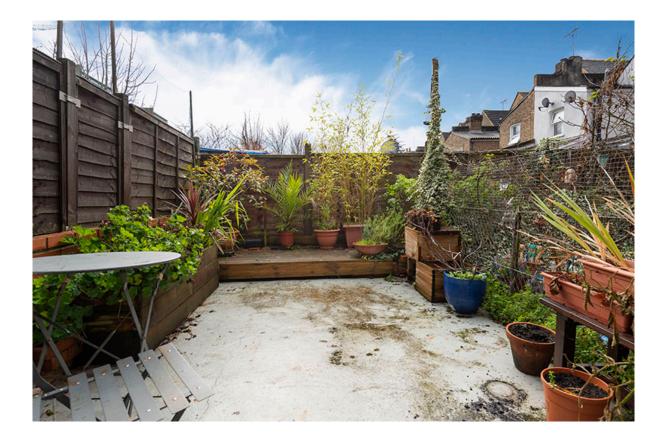

## SOUTHEY ROAD, SOUTH TOTTENHAM, N15

A desirable one/two-bedroom ground floor bay-fronted Edwardian maisonette, with the benefit of a south-facing patio garden, located upon this popular residential street providing easy access to local amenities of both Seven Sisters and West Green Road. The accommodation, that extends to approximately 550 sq ft, comprises entrance hall with doors to: principal bedroom to front aspect, reception/bedroom (two) to rear aspect, tiled shower room, reception/breakfast room which in turn leads to a separate kitchen with doors opening on to a private south-facing patio garden with raised shrub borders and decked platform area. The property benefits from UPVC double glazing and laminate wood flooring.