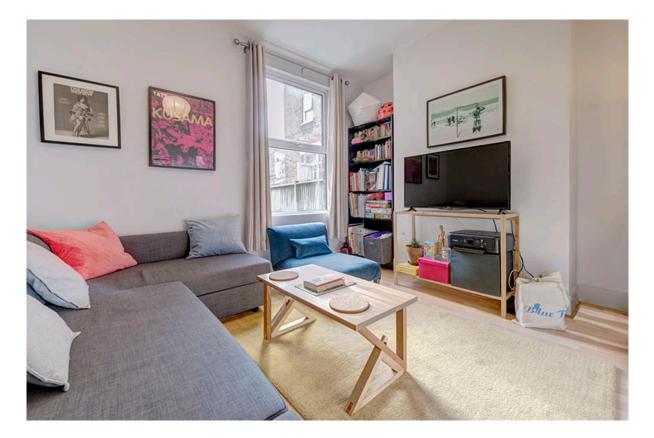

## SOUTHEY ROAD, SOUTH TOTTENHAM, N15

A desirable one/two-bedroom ground floor bay-fronted Edwardian maisonette, with the benefit of a south-facing patio garden, located upon this popular residential street providing easy access to local amenities of both Seven Sisters and West Green Road. The accommodation, that extends to approximately 550 sq ft, comprises entrance hall with doors to: principal bedroom to front aspect, reception/bedroom (two) to rear aspect, tiled shower room, reception/breakfast room which in turn leads to a separate kitchen with doors opening on to a private south-facing patio garden with raised shrub borders and decked platform area. The property benefits from UPVC double glazing and laminate wood flooring.