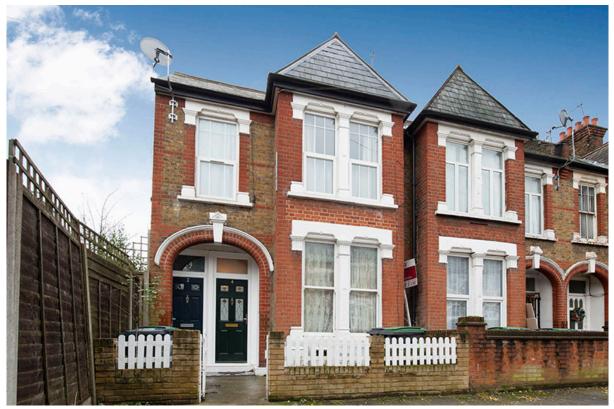

## SOUTHEY ROAD, SOUTH TOTTENHAM, N15

A desirable one/two-bedroom ground floor bay-fronted Edwardian maisonette, with the benefit of a south-facing patio garden, located upon this popular residential street providing easy access to local amenities of both Seven Sisters and West Green Road. The accommodation, that extends to approximately 550 sq ft, comprises entrance hall with doors to: principal bedroom to front aspect, reception/bedroom (two) to rear aspect, tiled shower room, reception/breakfast room which in turn leads to a separate kitchen with doors opening on to a private south-facing patio garden with raised shrub borders and decked platform area. The property benefits from UPVC double glazing and laminate wood flooring.

Located at the western end of Southey Road, therefore with no passing traffic, the property is well placed for access to local amenities. Links to transport are plentiful with Seven Sisters Underground (Victoria Line) and Overground station, providing regular commuter services to the City and West End, and numerous bus routes serving the locale. South Tottenham Overground Station and High Road are a little further. There are several local parks and greenspaces for exercise and enjoyment and the area as a whole is set to benefit from the regeneration of Seven Sisters to include enhanced shopping facilities and indoor markets. Southey Road is also within the catchment area for some excellent nurseries and schools.