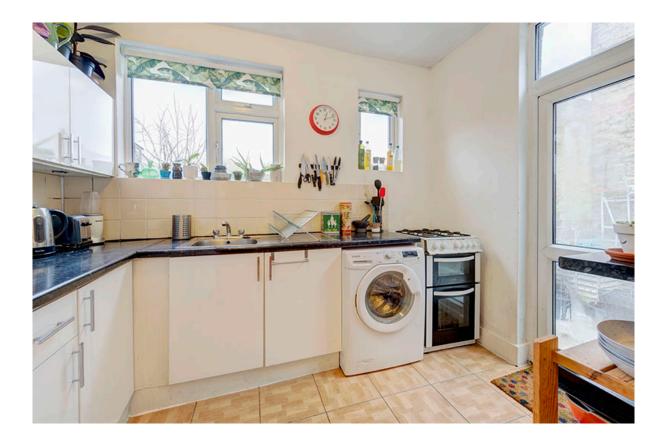

## SOUTHEY ROAD, SOUTH TOTTENHAM, N15

A desirable one/two-bedroom ground floor bay-fronted Edwardian maisonette, with the benefit of a south-facing patio garden, located upon this popular residential street providing easy access to local amenities of both Seven Sisters and West Green Road. The accommodation, that extends to approximately 550 sq ft, comprises entrance hall with doors to: principal bedroom to front aspect, reception/bedroom (two) to rear aspect, tiled shower room, reception/breakfast room which in turn leads to a separate kitchen with doors opening on to a private south-facing patio garden with raised shrub borders and decked platform area. The property benefits from UPVC double glazing and laminate wood flooring.