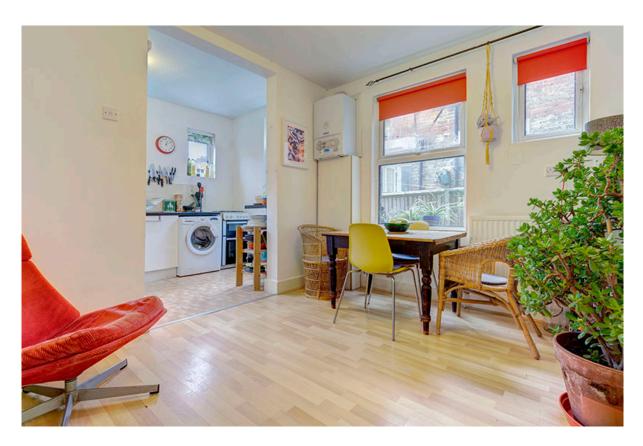

## SOUTHEY ROAD, SOUTH TOTTENHAM, N15

A desirable one/two-bedroom ground floor bay-fronted Edwardian maisonette, with the benefit of a south-facing patio garden, located upon this popular residential street providing easy access to local amenities of both Seven Sisters and West Green Road. The accommodation, that extends to approximately 550 sq ft, comprises entrance hall with doors to: principal bedroom to front aspect, reception/bedroom (two) to rear aspect, tiled shower room, reception/breakfast room which in turn leads to a separate kitchen with doors opening on to a private south-facing patio garden with raised shrub borders and decked platform area. The property benefits from UPVC double glazing and laminate wood flooring.