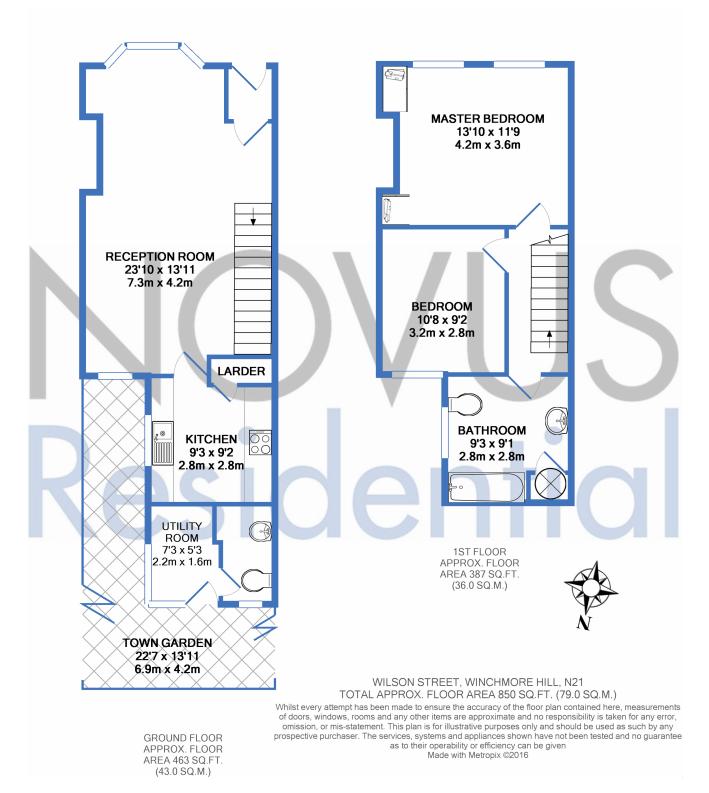

## WILSON STREET, WINCHMORE HILL, N21

A very desirable, two double bedroom, two bathroom Victorian bay-fronted house located upon Wilson Street, in the heart of Winchmore Hill which affords very close proximity to the amenities of Winchmore Hill Green and access to Winchmore Hill Station with its express commuter links to London's Moorgate and Kings Cross Station's. The property has been recently redecorated and upgraded and the accommodation, which extends to approximately 900 sq ft, comprises door to entrance lobby which in turn leads to a large reception/living room with feature fireplace and dual aspect (front and rear) and has doors leading to a galley kitchen with appliances, separate utility room, guest WC and doors out onto a paved and terraced town garden. The first floor comprises master bedroom with in-built wardrobes, further double bedroom and family bathroom suite. The property has many features to include an ornate wrought iron canopy/storm porch, sash windows and cast-iron fire surround to master bedroom. Located at the far end of Wilson Street, the property is in a semi-pedestrian location, with little passing traffic that provides both a sense of privacy and serenity.