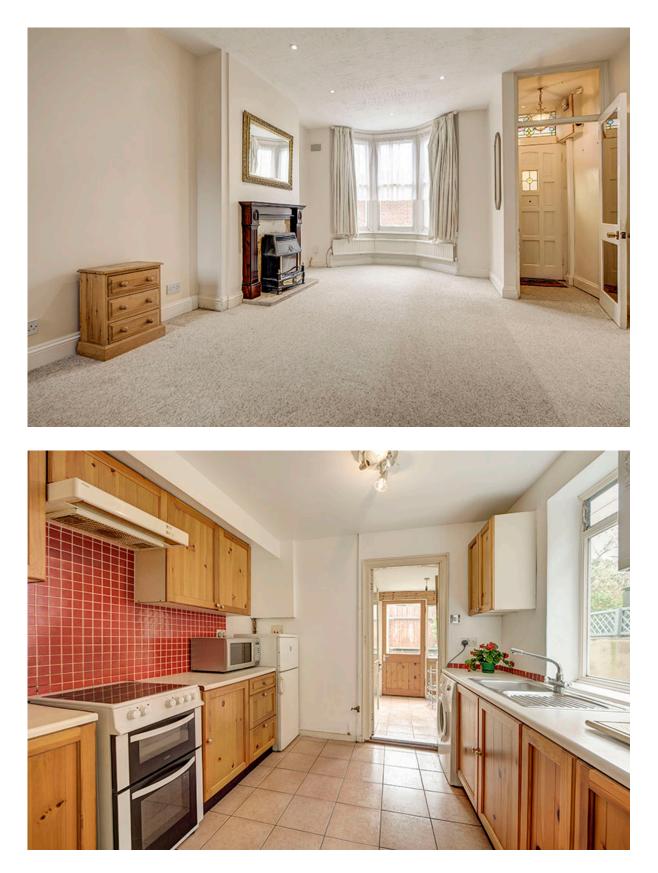

## WILSON STREET, WINCHMORE HILL, N21

A very desirable, two double bedroom, two bathroom Victorian bay-fronted house located upon Wilson Street, in the heart of Winchmore Hill which affords very close proximity to the amenities of Winchmore Hill Green and access to Winchmore Hill Station with its express commuter links to London's Moorgate and Kings Cross Station's. The property has been recently redecorated and upgraded and the accommodation, which extends to approximately 900 sq ft, comprises door to entrance lobby which in turn leads to a large reception/living room with feature fireplace and dual aspect (front and rear) and has doors leading to a galley kitchen with appliances, separate utility room, guest WC and doors out onto a paved and terraced town garden. The first floor comprises master bedroom with in-built wardrobes, further double bedroom and family bathroom suite. The property has many features to include an ornate wrought iron canopy/storm porch, sash windows and cast-iron fire surround to master bedroom. Located at the far end of Wilson Street, the property is in a semi-pedestrian location, with little passing traffic that provides both a sense of privacy and serenity.