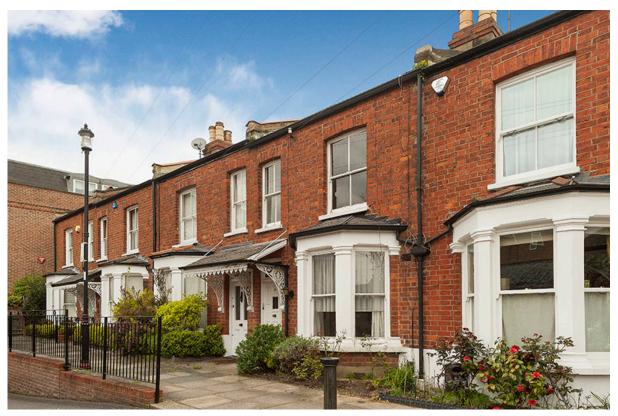

## WILSON STREET, WINCHMORE HILL, N21

A very desirable, two double bedroom, two bathroom Victorian bay-fronted house located upon Wilson Street, in the heart of Winchmore Hill which affords very close proximity to the amenities of Winchmore Hill Green and access to Winchmore Hill Station with its express commuter links to London's Moorgate and Kings Cross Station's. The property has been recently redecorated and upgraded and the accommodation, which extends to approximately 900 sq ft, comprises door to entrance lobby which in turn leads to a large reception/living room with feature fireplace and dual aspect (front and rear) and has doors leading to a galley kitchen with appliances, separate utility room, guest WC and doors out onto a paved and terraced town garden. The first floor comprises master bedroom with in-built wardrobes, further double bedroom and family bathroom suite. The property has many features to include an ornate wrought iron canopy/storm porch, sash windows and cast-iron fire surround to master bedroom. Located at the far end of Wilson Street, the property is in a semi-pedestrian location, with little passing traffic that provides both a sense of privacy and serenity.

Wilson Street is a residential street primarily of Victorian terraced houses, it is tucked just behind Winchmore Hill Green and within its Conservation Area. Therefore, the property is excellently positioned to enjoy the many and varied amenities of The Green to include several Gastro Pubs, coffee shops, independent retailers and restaurants. A little further afield are the green open spaces, tennis courts and woodland of Groveland's Park. The property is within close proximity to Winchmore Hill Rail Station (Thameslink). The area is also well positioned for several local schools of good renown.