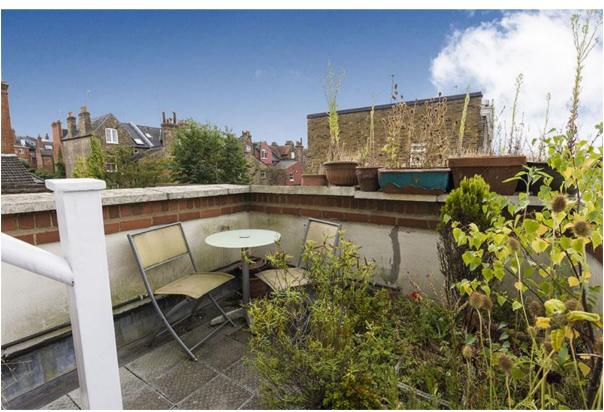

# **CHESTER ROAD, HIGHGATE, N19**

A very well presented one double bedroom split-level apartment located on the first floor of this attractive Victorian terrace property situated upon a popular residential street which offers convenient access to both Highgate Village and Hampstead Heath. The accommodation, which extends to in-excess of 600 sq ft, comprises entrance hall with large in built utility/store cupboard and doors to: reception room to front aspect, separate applianced kitchen with breakfast bar, large double bedroom with wall of wardrobes and a contemporary bathroom suite with port hole window. The property is offered in excellent condition throughout and features include wood flooring to principle rooms, stripped pine skirting and architrave and a cast iron feature fireplace to the reception with tiled inserts. Other features include quality hard wood sash windows with double glazed panes and shared use of a second-floor roof terrace which is predominately south facing with views across neighboring roof tops.