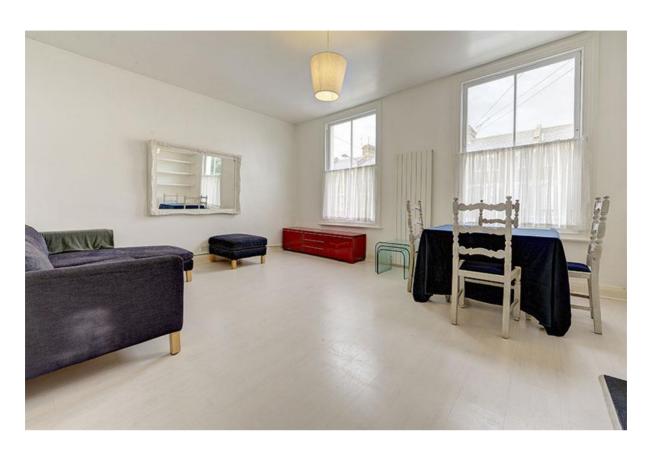

# **CHESTER ROAD, HIGHGATE, N19**

A very well presented one double bedroom split-level apartment located on the first floor of this attractive Victorian terrace property situated upon a popular residential street which offers convenient access to both Highgate Village and Hampstead Heath. The accommodation, which extends to in-excess of 600 sq ft, comprises entrance hall with large in built utility/store cupboard and doors to: reception room to front aspect, separate applianced kitchen with breakfast bar, large double bedroom with wall of wardrobes and a contemporary bathroom suite with port hole window. The property is offered in excellent condition throughout and features include wood flooring to principle rooms, stripped pine skirting and architrave and a cast iron feature fireplace to the reception with tiled inserts. Other features include quality hard wood sash windows with double glazed panes and shared use of a second-floor roof terrace which is predominately south facing with views across neighboring roof tops.