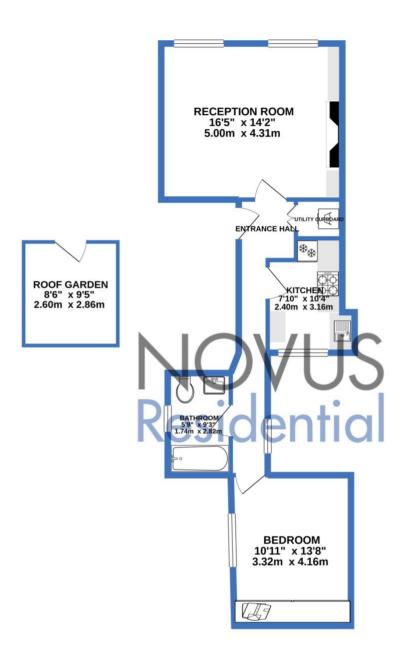

### FIRST FLOOR 595 sq.ft. (55.3 sq.m.) approx.

## ONE BEDROOM FLAT WITH TERRACE

TOTAL FLOOR AREA: 595 sq.ft. (55.3 sq.m.) approx.

Whilst every attempt has been made to ensure the accuracy of the floorplan contained here, measurements of doors, windows, rooms and any other terms are approximate and no responsibility is taken for any error, omission or mis-statement. This plan is for illustrative purposes only and should be used as such by any prospective purchaser. The services, systems and appliances shown have not been tested and no guarantee as to their operability or efficiency can be given.