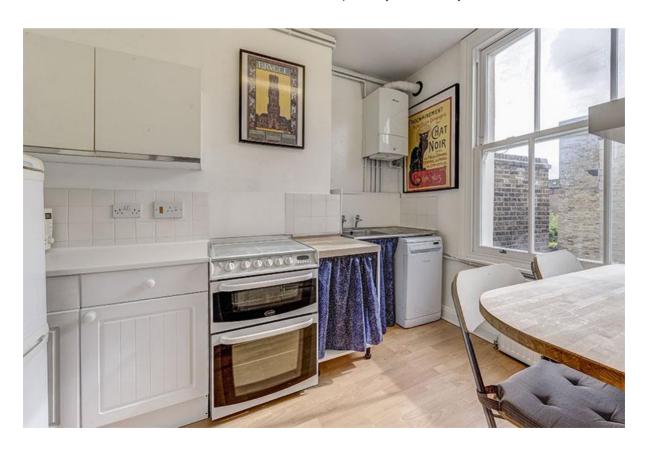

# **CHESTER ROAD, HIGHGATE, N19**

A very well presented one double bedroom split-level apartment located on the first floor of this attractive Victorian terrace property situated upon a popular residential street which offers convenient access to both Highgate Village and Hampstead Heath. The accommodation, which extends to in-excess of 600 sq ft, comprises entrance hall with large in built utility/store cupboard and doors to: reception room to front aspect, separate applianced kitchen with breakfast bar, large double bedroom with wall of wardrobes and a contemporary bathroom suite with port hole window. The property is offered in excellent condition throughout and features include wood flooring to principle rooms, stripped pine skirting and architrave and a cast iron feature fireplace to the reception with tiled inserts. Other features include quality hard wood sash windows with double glazed panes and shared use of a second-floor roof terrace which is predominately south facing with views across neighboring roof tops.