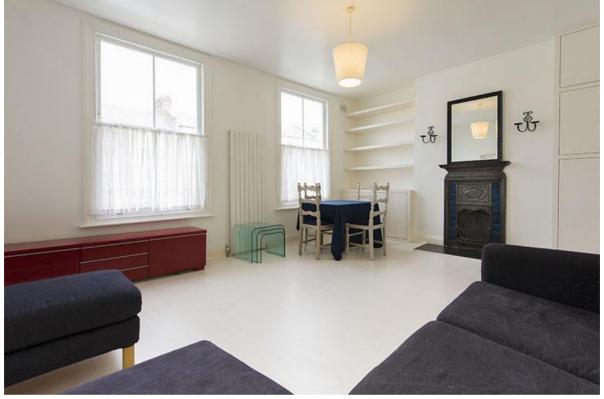

# **CHESTER ROAD, HIGHGATE, N19**

A very well presented one double bedroom split-level apartment located on the first floor of this attractive Victorian terrace property situated upon a popular residential street which offers convenient access to both Highgate Village and Hampstead Heath. The accommodation, which extends to in-excess of 600 sq ft, comprises entrance hall with large in built utility/store cupboard and doors to: reception room to front aspect, separate applianced kitchen with breakfast bar, large double bedroom with wall of wardrobes and a contemporary bathroom suite with port hole window. The property is offered in excellent condition throughout and features include wood flooring to principle rooms, stripped pine skirting and architrave and a cast iron feature fireplace to the reception with tiled inserts. Other features include quality hard wood sash windows with double glazed panes and shared use of a second-floor roof terrace which is predominately south facing with views across neighboring roof tops.